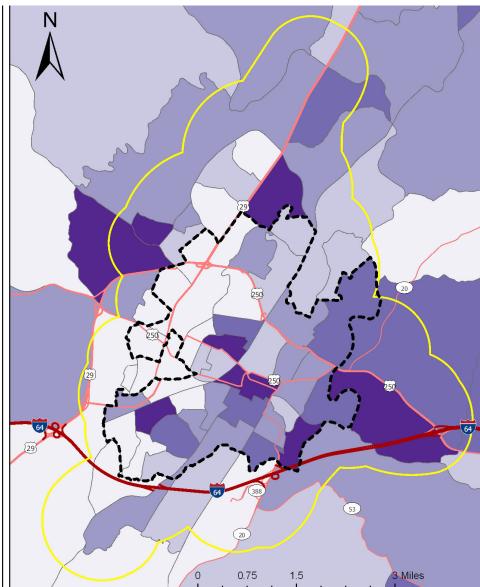

#### Charlottesville ADA Zone

Data from the American Community Survey (ACS) 2020

People with Disabilities Population Score Relative to Population

- Low
- \_\_\_\_ Moderate
- High
- Very High

Major roads

- Interstate
- ----- US Route
- State Route

#### Charlottesville

ADA Zone

Data from the American Community Survey (ACS) 2020