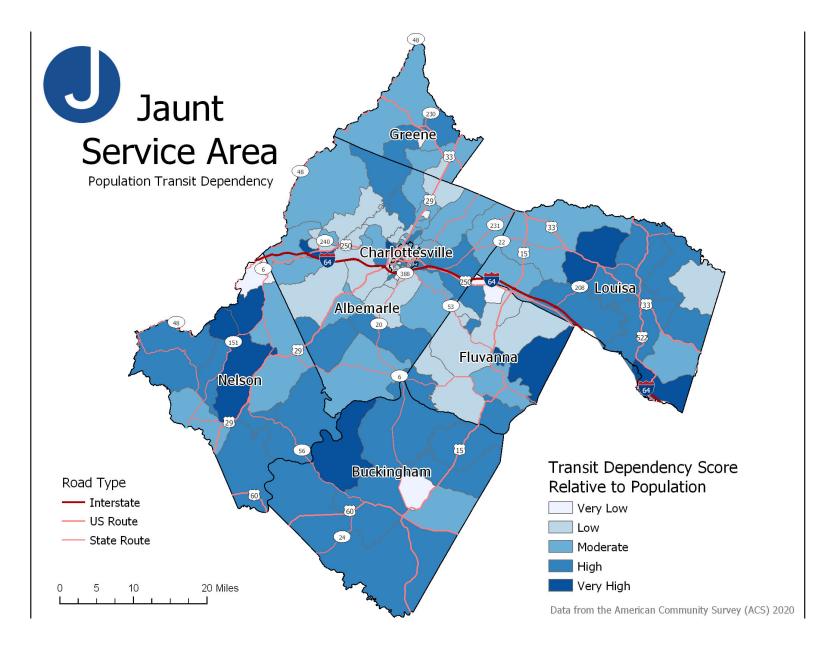

### Microtransit

Population Transit Dependency

Transit Dependency Score Relative to Population

- Very Low Low Moderate
- High
- 📕 Very High

Major roads

- ----- Interstate
- State Route

Data from the American Community Survey (ACS) 2020