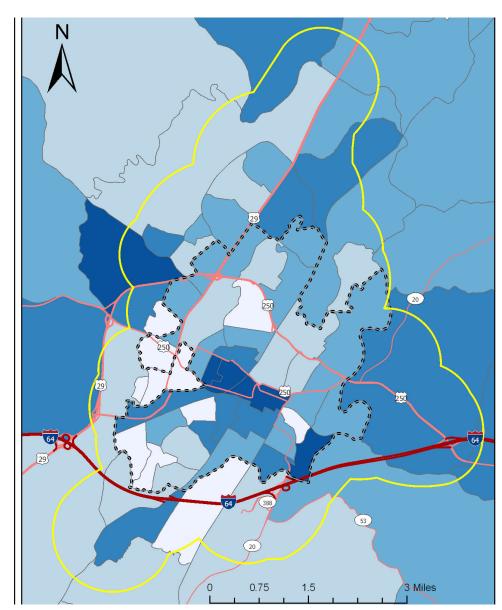

### Microtransit

Population Transit Dependency

Transit Dependency Score Relative to Population

- Very Low Low Moderate
- High
- 📕 Very High

Major roads

- ----- Interstate
- State Route

Data from the American Community Survey (ACS) 2020

Population Transit Dependency

Older Adult Population Score Relative to Population

Very Low

- High
- Very High

Major roads

- ----- Interstate
- State Route

#### Charlottesville ADA Zone

Data from the American Community Survey (ACS) 2020

People with Disabilities Population Score Relative to Population

- Low
- \_\_\_\_ Moderate
- High
- Very High

Major roads

- Interstate
- ----- US Route
- State Route

#### Charlottesville

ADA Zone

Data from the American Community Survey (ACS) 2020