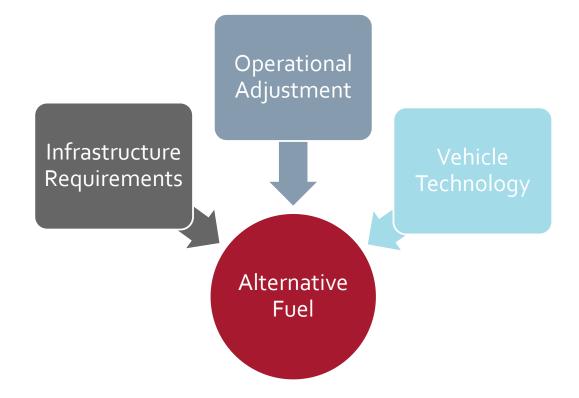

#### Initiatives

- Alternative fueled vehicles
- Microtransit
- Transit Development Plan (TDP)
- Advertising

Vehicle Fuel Technologies

Source: Kimley Horn

#### Vehicle Fuel Technologies

Thermal System (cooling)

Fuel Tank (hydrogen)

afdc.energy.gov

Transmission

Battery (auxiliary)

#### Source: Kimley Horn