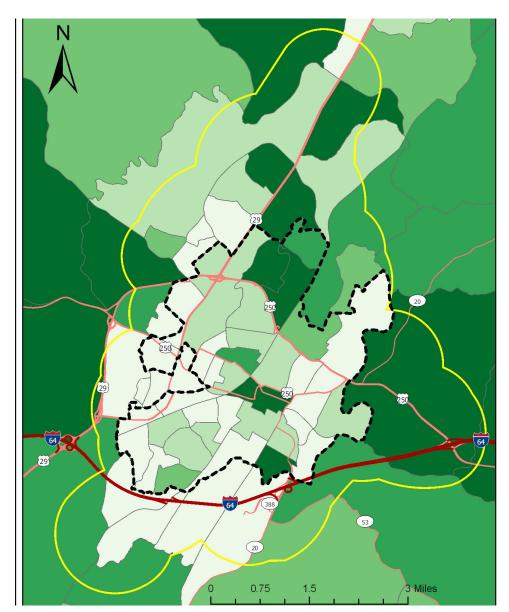

### Microtransit

Population Transit Dependency

Transit Dependency Score Relative to Population

- Very Low Low Moderate
- High
- 📕 Very High

Major roads

- ----- Interstate
- State Route

Data from the American Community Survey (ACS) 2020

Population Transit Dependency

Older Adult Population Score Relative to Population

Very Low

- High
- Very High

Major roads

- ----- Interstate
- State Route

#### Charlottesville ADA Zone

Data from the American Community Survey (ACS) 2020

People with Disabilities Population Score Relative to Population

- Low
- \_\_\_\_ Moderate
- High
- Very High

Major roads

- Interstate
- ----- US Route
- State Route

#### Charlottesville

ADA Zone

Data from the American Community Survey (ACS) 2020