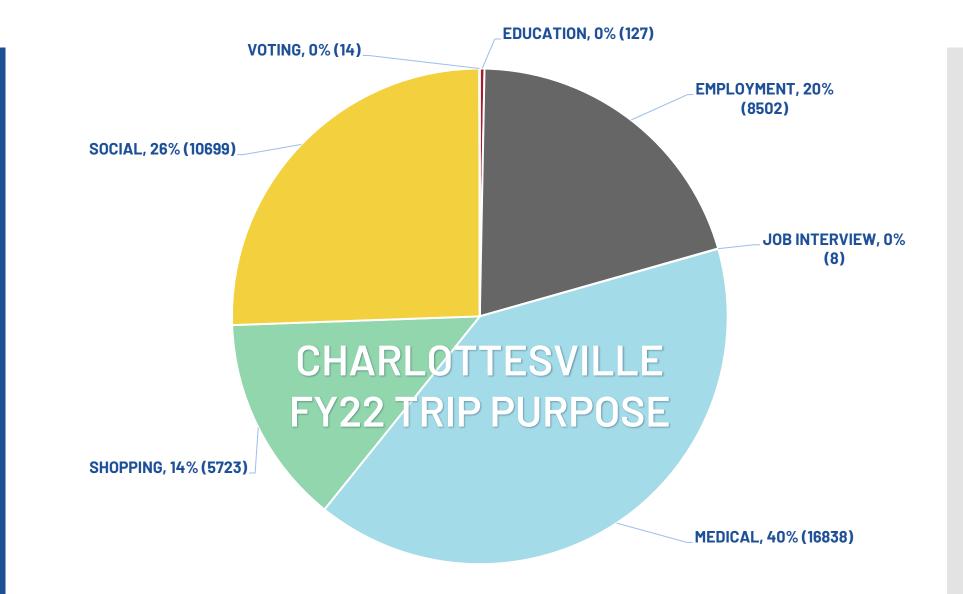

Who we are, what we do

# **OUR MISSION**



JAUNT SAFELY DELIVERS CARING, ATTENTIVE, AND INCLUSIVE SERVICE THROUGH CONVENIENT, INNOVATIVE, SUSTAINABLE TRANSIT SOLUTIONS.

What we aspire to be

**OUR VISION** 



JAUNT DRIVES INDEPENDENCE, OPPORTUNITY, AND EMPOWERMENT.

What drives us? Who drives us? Our bus operators have **546 yrs.** combined service

to Jaunt

**113** Employees Providing demandresponse service in a

Jurisdictions

Served

2,752 sq. mile region

We cover both urban & rural

terrain.

Where can we take you?



### Jaunt: supports independent living / aging in place



**Jaunt:** contributes to healthy outcomes



**Jaunt:** is an investment with great returns



#### **Jaunt:** is an investment in equity



#### Initiatives

- Alternative fueled vehicles
- Microtransit
- Transit Development Plan (TDP)
- Advertising

Vehicle Fuel Technologies





Source: Kimley Horn

#### Vehicle Fuel Technologies

Thermal System (cooling)



Fuel Tank (hydrogen)

afdc.energy.gov

Transmission

Battery (auxiliary)



#### Source: Kimley Horn



### Microtransit







Population Transit Dependency



Transit Dependency Score Relative to Population

- Very Low Low Moderate
- High
- 📕 Very High

Major roads

- ----- Interstate
- State Route



Data from the American Community Survey (ACS) 2020





Population Tr