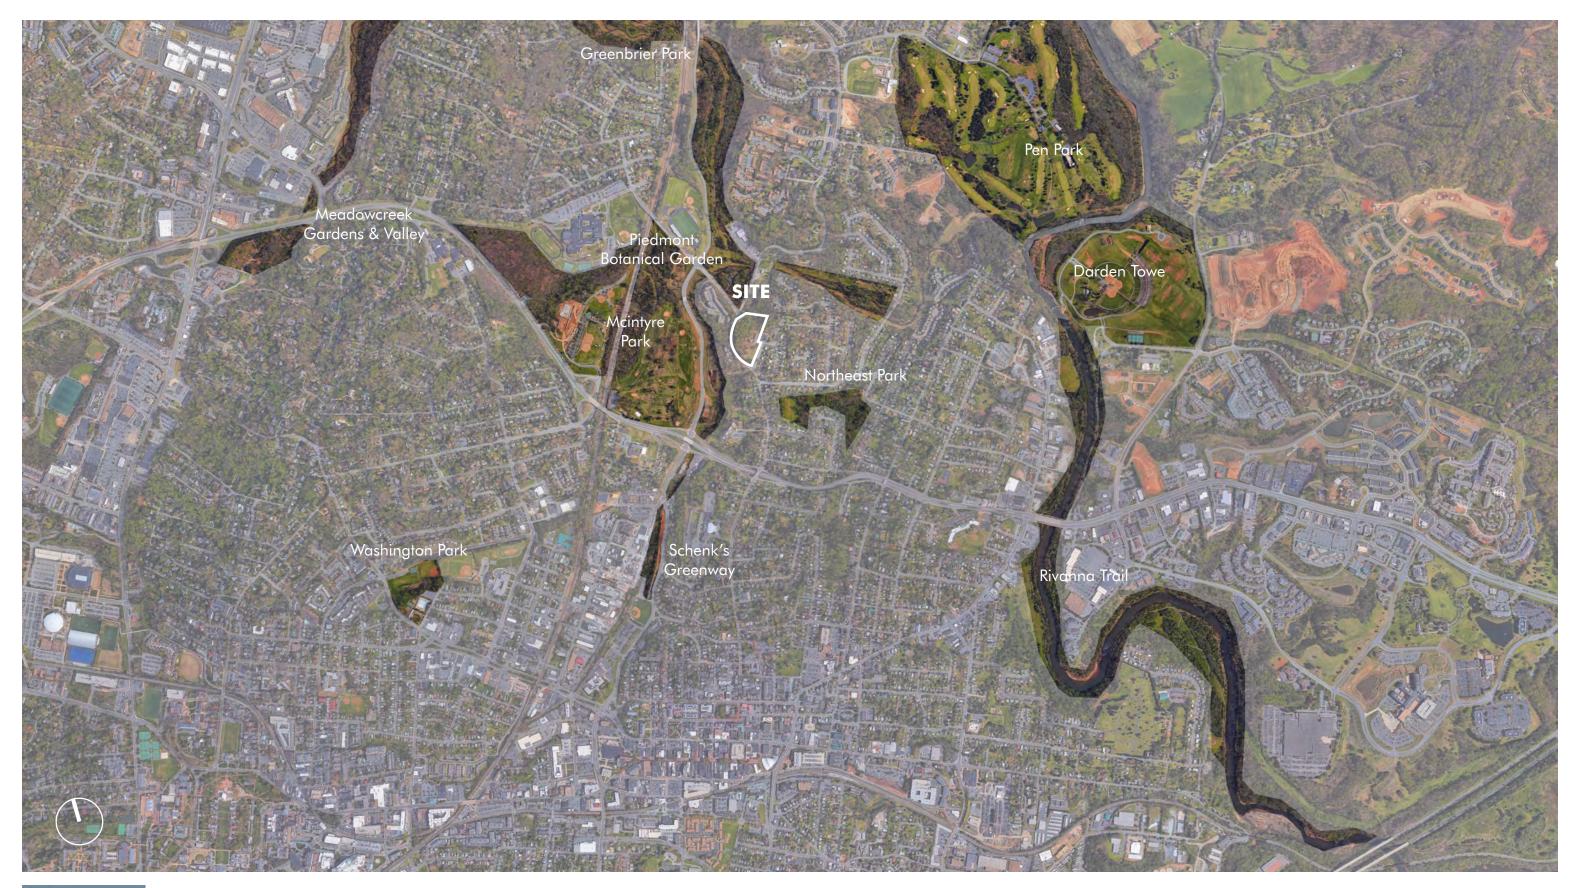

# III. JOINT MEETING OF COMMISSION/ COUNCIL

Beginning: 6:00 p.m.

Continuing: until all public hearings are completed Format: (i) Staff Report, (ii) Applicant, (iii) Hearing

- Charlottesville Capital Improvement Program FY 2023-2027: Consideration of the proposed 5-year Capital Improvement Program in the areas of Affordable Housing, Education, Economic Development, Public Safety & Justice, Facilities Management, Transportation & Access, Parks & Recreation, and Technology Infrastructure. A copy of the proposed CIP is available for review at: <a href="https://www.charlottesville.gov/171/Budget-Work-Sessions">https://www.charlottesville.gov/171/Budget-Work-Sessions</a> Report prepared by Krisy Hammill, Office of Budget and Performance Management.
- 2. **ZM21-00004** Park Street Christian Church PUD Piedmont Housing Alliance, in partnership with landowner Park Street Christian Church, have submitted an application seeking a rezoning of approximately seven (7) acres of land, including one lot identified within City tax records as 1200 Park Street, Tax Map and Parcel 470002120 (the "Subject Property"). The Subject Property has frontage on Park Street and Cutler Lane and is accessible by driveway off Cutler Lane. The application proposes to change the zoning district classification of the Subject Property from R-1 (Low Density Residential) to PUD (Planned Unit Development) subject to certain proffered development conditions ("Proffers") and an approved PUD Development Plan.

The rezoning would create a PUD referred to as "Park Street Christian Church PUD" containing up to fifty (50) apartment units within two multifamily buildings at an approximate density of 7 dwelling units per acre (DUA), to be located northwest of the existing church and preschool buildings on the Subject Property. The new Comprehensive Land Use Map for this area calls for Higher-Intensity Residential (13+ units per lot) in this area. The PUD Development Plan proposes a development with the following unique characteristics and amenities: preservation of the existing church and childcare uses, limitation of residential uses to affordable housing for the elderly, pedestrian and trail connections to existing infrastructure, and a private access driveway with offstreet parking. The Subject Property's current R-1 zoning does not allow multifamily developments. The PUD Development Plan calls for disturbance of land within Critical Slopes area; this application also presents a request for a Critical Slopes Waiver per City Code Sec. 34-516(c). Information pertaining to this application may be viewed online at <a href="https://www.charlottesville.gov/1077/Agendas-Minutes">https://www.charlottesville.gov/1077/Agendas-Minutes</a> Persons interested in this Rezoning may contact NDS Planner Dannan O'Connell by e-mail (<a href="https://www.charlottesville.gov/1077/Agendas-Minutes">ocnnelld@charlottesville.org</a>) or by telephone (434-970-3991).