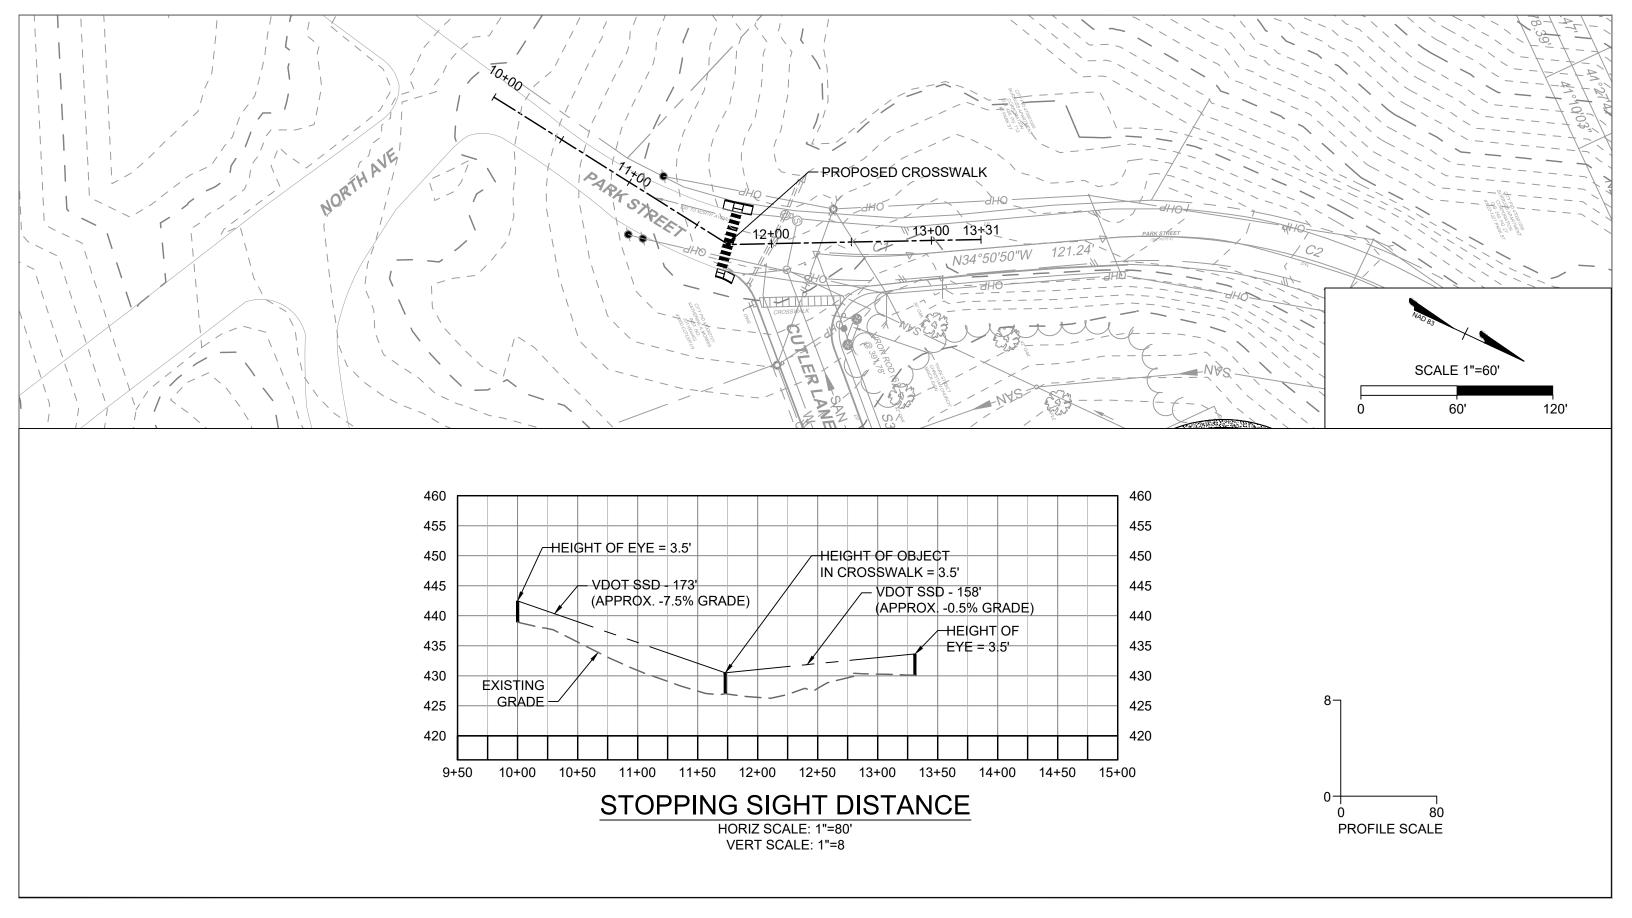

remove vegetation to improve sight distances onto Cutler Lane; (3) the applicant shall dedicate pedestrian easements upon request of the City to provide access from the Subject Property to Park Street and the Rivanna Trail; and (4) the owner shall provide an ADA compliant pedestrian crossing at the corner of Park Street and Cutler Lane.

The Proffers include: (1) 80% of the residential units constructed on the site shall be Affordable Dwelling Units (ADUs) accessible to residents with not more than 80% of the area median income with affordability provisions guaranteed through 30+ year deed restrictions; (2) the applicant shall construct road improvements at the intersection of Park Street and Davis Avenue, including realigning the entrance to the Subject Property with the intersection, removal of fencing and vegetation to improve sight distances, elimination of a driveway on TMP 470008000 accessing Park Street, installation of a curb island to prevent right turns exiting the Subject Property onto Park Street, and reconstruction of a high-visibility, ADA accessible crosswalk at the intersection; and (3) the applicant shall dedicate bicycle and pedestrian easements upon request of the City to provide access from the Subject Property to the US Route 29/250 Bypass multi-modal trail.