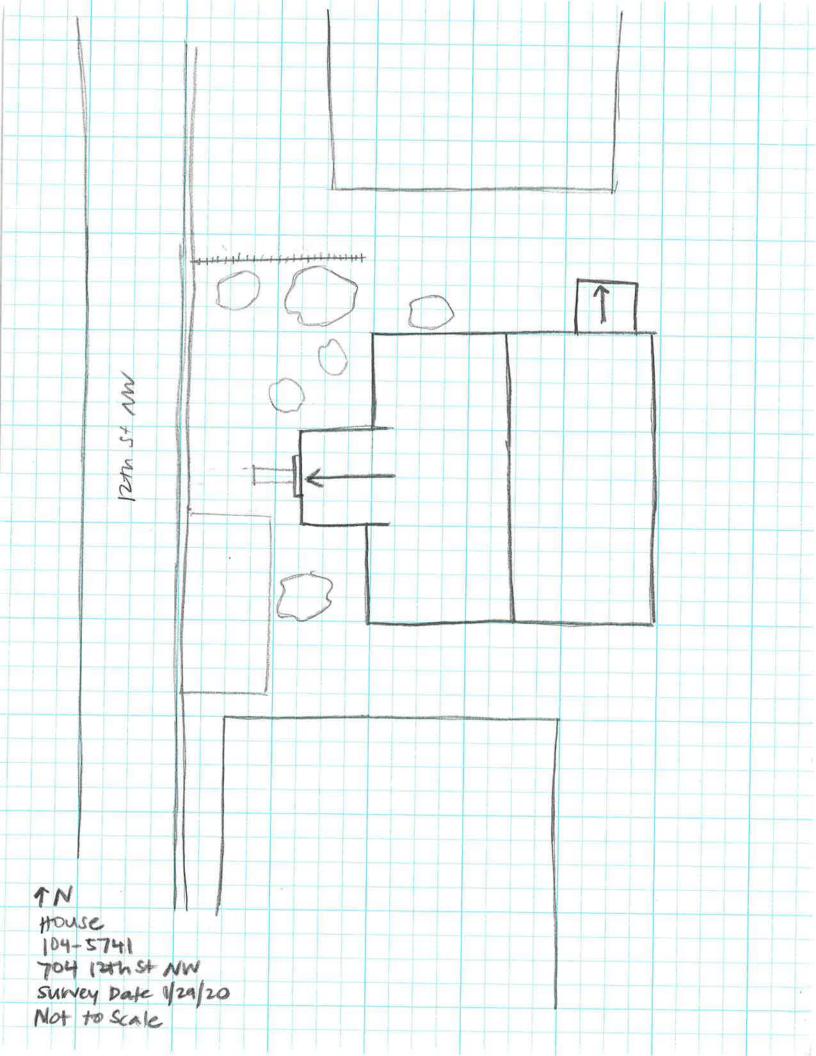

#### **Property Notes:**

No Data

Page: 3 of 3 May 21, 2020

Architectural Survey Form

DHR ID: 104-5741 Other DHR ID: No Data

#### **Property Information**

**Property Names** 

Name Explanation Name

Function/Location House, 704 12th Street NW

**Property Evaluation Status** 

**Property Addresses** 

Current - 704 12th Street NW

County/Independent City(s): Charlottesville (Ind. City)

#### **Site Description:**

January 2020: This one-and-a-half-story house is located on the east side of 12th Street NW, just north of Rosser Avenue East. The house is set into a slope that descends to the east. A gravel parking area takes up much of the front yard and is likely shared with the church to the south. There are small bushes and trees in the front yard and the backyard is bordered by tall trees on adjacent lots. This property consists of a house.

#### Surveyor Assessment:

January 2020: According to the Charlottesville City Property Records, this house was constructed in 1959 (City of Charlottesville GIS Viewer 2020). The house does not appear on Sanborn Maps (Sanborn Map Company 1950). According to aerial photographs, it does not appear that there have been any significant changes to this house since it was constructed (NETR 1968; City of Charlottesville GIS Viewer 2020). This house was likely built by Reverend Charles H. Brown, who built several houses on this block after building the Holy Temple Church of God the Christ at the corner of 12th Street NW and Rosser Avenue East (Brennan 2012:13-14).