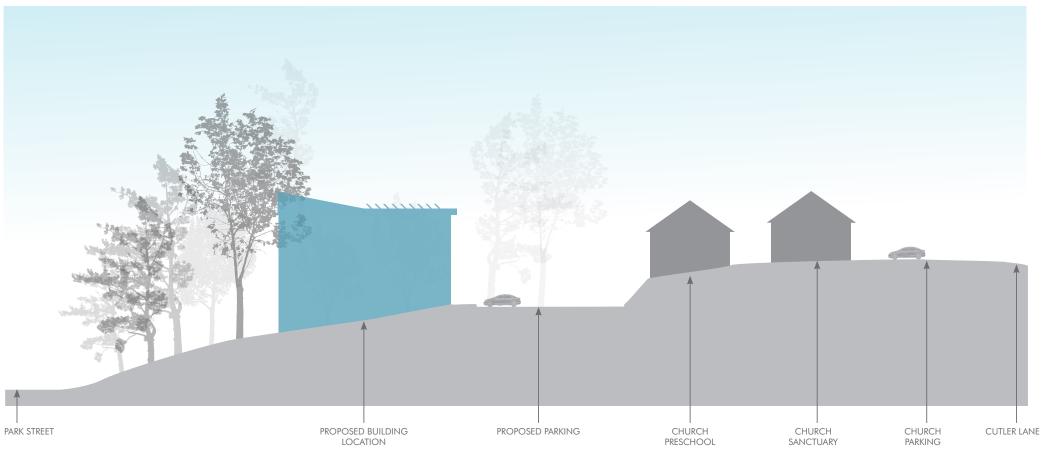

# III. JOINT MEETING OF COMMISSION/ COUNCIL

Beginning: 6:00 p.m.

Continuing: until all public hearings are completed Format: (i) Staff Report, (ii) Applicant, (iii) Hearing

- Charlottesville Capital Improvement Program FY 2023-2027: Consideration of the proposed 5-year Capital Improvement Program in the areas of Affordable Housing, Education, Economic Development, Public Safety & Justice, Facilities Management, Transportation & Access, Parks & Recreation, and Technology Infrastructure. A copy of the proposed CIP is available for review at: <a href="https://www.charlottesville.gov/171/Budget-Work-Sessions">https://www.charlottesville.gov/171/Budget-Work-Sessions</a> Report prepared by Krisy Hammill, Office of Budget and Performance Management.
- 2. **ZM21-00004** Park Street Christian Church PUD Piedmont Housing Alliance, in partnership with landowner Park Street Christian Church, have submitted an application seeking a rezoning of approximately seven (7) acres of land, including one lot identified within City tax records as 1200 Park Street, Tax Map and Parcel 470002120 (the "Subject Property"). The Subject Property has frontage on Park Street and Cutler Lane and is accessible by driveway off Cutler Lane. The application proposes to change the zoning district classification of the Subject Property from R-1 (Low Density Residential) to PUD (Planned Unit Development) subject to certain proffered development conditions ("Proffers") and an approved PUD Development Plan.

The rezoning would create a PUD referred to as "Park Street Christian Church PUD" containing up to fifty (50) apartment units within two multifamily buildings at an approximate density of 7 dwelling units per acre (DUA), to be located northwest of the existing church and preschool buildings on the Subject Property. The new Comprehensive Land Use Map for this area calls for Higher-Intensity Residential (13+ units per lot) in this area. The PUD Development Plan proposes a development with the following unique characteristics and amenities: preservation of the existing church and childcare uses, limitation of residential uses to affordable housing for the elderly, pedestrian and trail connections to existing infrastructure, and a private access driveway with offstreet parking. The Subject Property's current R-1 zoning does not allow multifamily developments. The PUD Development Plan calls for disturbance of land within Critical Slopes area; this application also presents a request for a Critical Slopes Waiver per City Code Sec. 34-516(c). Information pertaining to this application may be viewed online at <a href="https://www.charlottesville.gov/1077/Agendas-Minutes">https://www.charlottesville.gov/1077/Agendas-Minutes</a> Persons interested in this Rezoning may contact NDS Planner Dannan O'Connell by e-mail (<a href="https://www.charlottesville.gov/1077/Agendas-Minutes">ocnnelld@charlottesville.org</a>) or by telephone (434-970-3991).