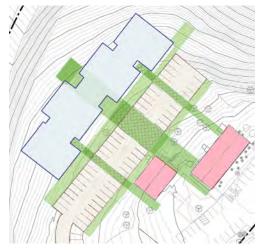

# III. JOINT MEETING OF COMMISSION/ COUNCIL

Beginning: 6:00 p.m.

Continuing: until all public hearings are completed Format: (i) Staff Report, (ii) Applicant, (iii) Hearing

- Charlottesville Capital Improvement Program FY 2023-2027: Consideration of the proposed 5-year Capital Improvement Program in the areas of Affordable Housing, Education, Economic Development, Public Safety & Justice, Facilities Management, Transportation & Access, Parks & Recreation, and Technology Infrastructure. A copy of the proposed CIP is available for review at: <a href="https://www.charlottesville.gov/171/Budget-Work-Sessions">https://www.charlottesville.gov/171/Budget-Work-Sessions</a> Report prepared by Krisy Hammill, Office of Budget and Performance Management.
- 2. **ZM21-00004** Park Street Christian Church PUD Piedmont Housing Alliance, in partnership with landowner Park Street Christian Church, have submitted an application seeking a rezoning of approximately seven (7) acres of land, including one lot identified within City tax records as 1200 Park Street, Tax Map and Parcel 470002120 (the "Subject Property"). The Subject Property has frontage on Park Street and Cutler Lane and is accessible by driveway off Cutler Lane. The application proposes to change the zoning district classification of the Subject Property from R-1 (Low Density Residential) to PUD (Planned Unit Development) subject to certain proffered development conditions ("Proffers") and an approved PUD Development Plan.

The Proffers include: (1) All residential units constructed on the site shall be Affordable Dwelling Units (ADUs) accessible to residents with not more than 80% of the area median income with affordability provisions guaranteed through 30+ year deed restrictions; (2) the applicant shall

remove vegetation to improve sight distances onto Cutler Lane; (3) the applicant shall dedicate pedestrian easements upon request of the City to provide access from the Subject Property to Park Street and the Rivanna Trail; and (4) the owner shall provide an ADA compliant pedestrian crossing at the corner of Park Street and Cutler Lane.

The rezoning would create a PUD referred to as "Park Street Christian Church PUD" containing up to fifty (50) apartment units within two multifamily buildings at an approximate density of 7 dwelling units per acre (DUA), to be located northwest of the existing church and preschool buildings on the Subject Property. The new Comprehensive Land Use Map for this area calls for Higher-Intensity Residential (13+ units per lot) in this area. The PUD Development Plan proposes a development with the following unique characteristics and amenities: preservation of the existing church and childcare uses, limitation of residential uses to affordable housing for the elderly, pedestrian and trail connections to existing infrastructure, and a private access driveway with offstreet parking. The Subject Property's current R-1 zoning does not allow multifamily developments. The PUD Development Plan calls for disturbance of land within Critical Slopes area; this application also presents a request for a Critical Slopes Waiver per City Code Sec. 34-516(c). Information pertaining to this application may be viewed online at <a href="https://www.charlottesville.gov/1077/Agendas-Minutes">https://www.charlottesville.gov/1077/Agendas-Minutes</a> Persons interested in this Rezoning may contact NDS Planner Dannan O'Connell by e-mail (<a href="https://www.charlottesville.gov/1077/Agendas-Minutes">ocnnelld@charlottesville.org</a>) or by telephone (434-970-3991).