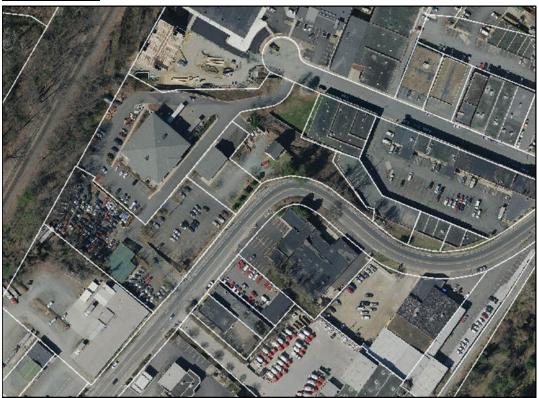

# PLANNING COMMISSION REGULAR MEETING

APPLICATION FOR A CRITICAL SLOPE WAIVER
APPLICATION NUMBER: P21-0082

DATE OF MEETING: December 14, 2021

Project Planner: Brian Haluska, AICP

Date of Staff Report: December 1, 2021

**Applicant:** C-Ville Business Park, LLC

Applicant's Representative(s): Chris Virgilio

Current Property Owner: C-Ville Business Park, LLC

**Application Information** 

Property Street Address: 1221, 1223, and 1225 Harris Street

Tax Map & Parcel/Tax Status: 340090B00, 340090C00 and 34009100 (real estate taxes paid

current - Sec. 34-12)

Total Project Area (Limits of Disturbance): 1.12 acres

Total Area of Critical Slopes on Parcels: 0.285 acres | 26.3%

Area of Proposed Critical Slope Disturbance: 0.221 acres | 77.6% of total critical slopes area

on parcel

Comprehensive Plan (General Land Use Plan): Neighborhood Mixed Use Node

**Current Zoning Classification:** IC - Industrial Corridor

# **Vicinity Map**