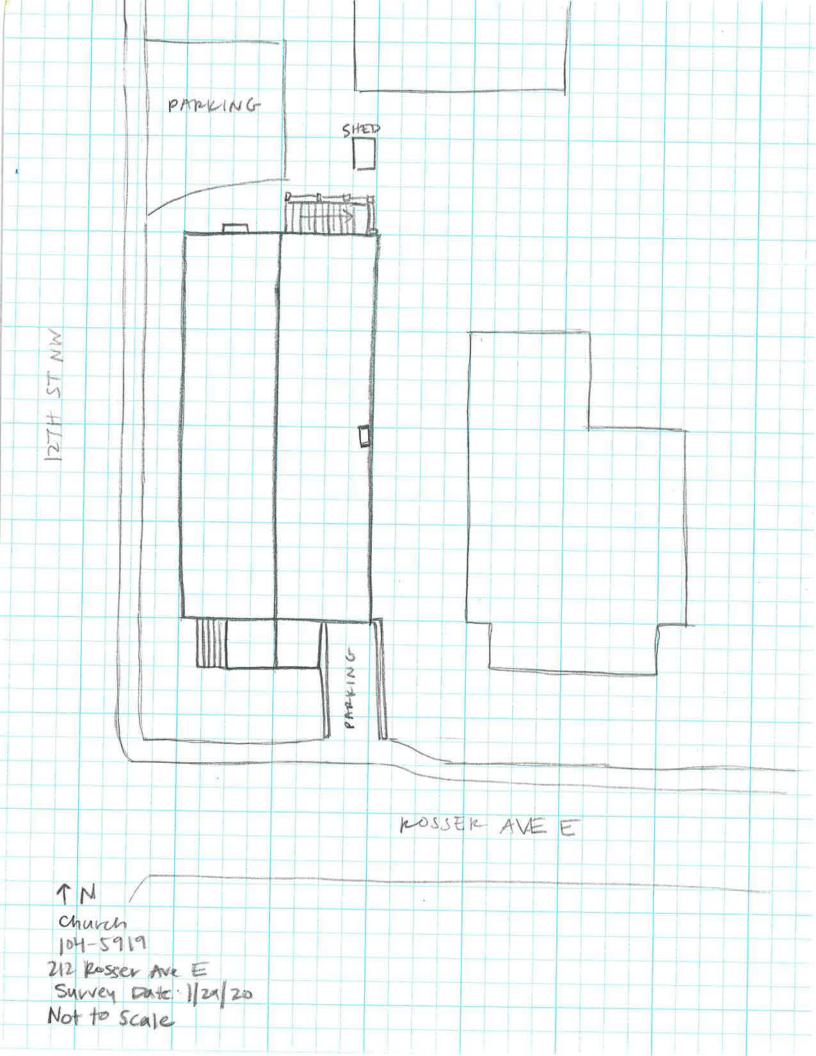

- 703 12th Street NW, residence constructed c. 1959
- 704 12th Street NW, residence constructed 1959
- 706 12th Street NW, residence constructed 1952
- 708 12th Street NW, residence constructed 1959
- 212 Rosser Avenue East, church constructed 1947
- 1201 Rosser Avenue East, residence constructed 1957

C.H. Brown's first non-residential structure, the Holy Temple Church of God in Christ, is on the corner of 12th Street, NW and Rosser Avenue and is the heart of the proposed C.H. Brown Historic Conservation District. The city designated the church an Individually Protected Property in 2008. According to the Reconnaissance Architectural History Survey of the 10th and Page Neighborhood completed for the city in 2020, the church is eligible for nomination to the National Register of Historic Places both as a contributing structure to the potential 10th & Page Historic District and as an individual site due to its historic significance as an African American Church and close association with C.H. Brown, who not only built the church, but served as its pastor beginning in 1960. The five dwellings he constructed near the church share a similar character and scale. All are constructed of concrete block— one of Brown's preferred building materials—and share a simple, traditional style. The five dwellings are also within the area surveyed in 2020 and were recommended as "contributing resources" for the potential National Register historic district, meaning they share historic characteristics with each other, have a relationship to the larger, proposed district, and retain integrity to their historic period. (The Virginia Department of Historic Resources survey information for the six properties is attached.)

#### Why create a C.H. Brown Historic Conservation District?

The Rev. Charles Hunter Brown was a building contractor and religious and community leader in Charlottesville. He provided affordable housing, employment and on-the-job training, social and spiritual relief for many in Charlottesville and Albemarle County, Virginia during the 1940s through the early 1980s. He was a master builder and constructed more than 50 residential and commercial structures as well as a dozen churches in Charlottesville and the surrounding counties. Rev. Brown's first non-residential structure, the Holy Temple Church of God in Christ, is on the corner of 12th Street, NW and Rosser Avenue. The city designated the church as an Individually Protected Property in 2008. It is surrounded by several of Rev. Brown's residential buildings that share a similar character and scale. Together, the church and houses create a cohesive district that help preserve the legacy of Rev. C.H. Brown and tell an important story about the history of Charlottesville.