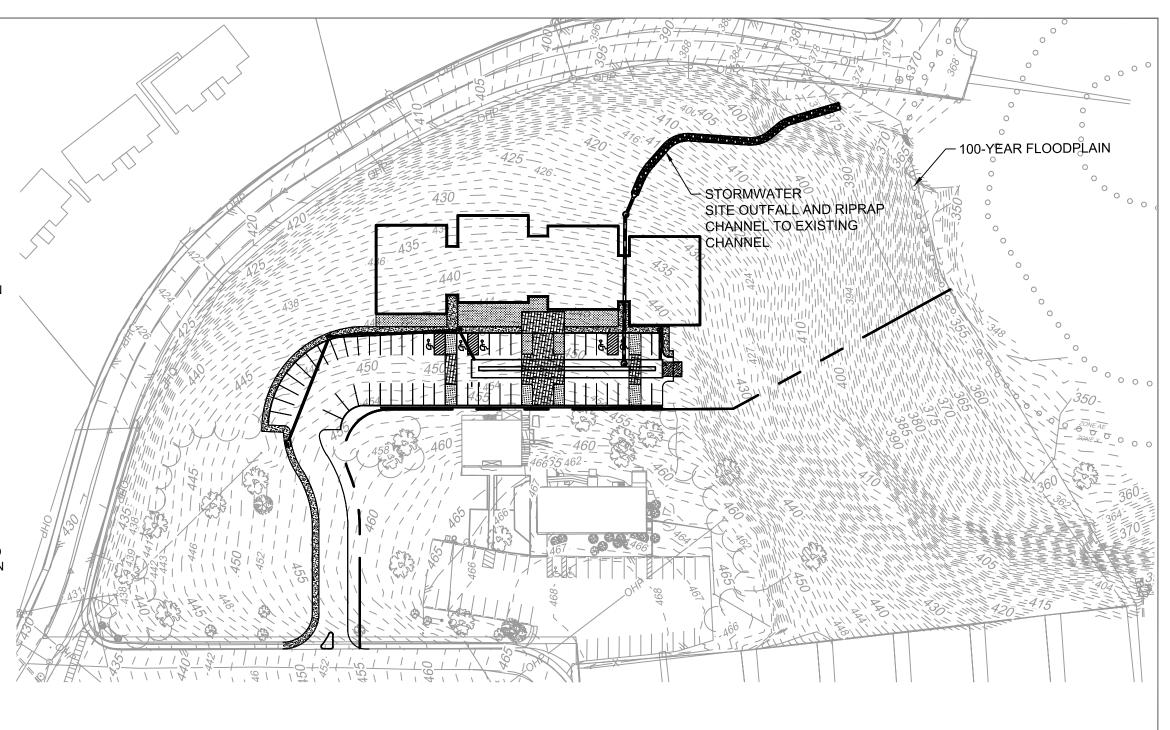

The rezoning would create a PUD referred to as "Park Street Christian Church PUD" containing up to fifty (50) apartment units within two multifamily buildings at an approximate density of 7 dwelling units per acre (DUA), to be located northwest of the existing church and preschool buildings on the Subject Property. The new Comprehensive Land Use Map for this area calls for Higher-Intensity Residential (13+ units per lot) in this area. The PUD Development Plan proposes a development with the following unique characteristics and amenities: preservation of the existing church and childcare uses, limitation of residential uses to affordable housing for the elderly, pedestrian and trail connections to existing infrastructure, and a private access driveway with offstreet parking. The Subject Property's current R-1 zoning does not allow multifamily developments. The PUD Development Plan calls for disturbance of land within Critical Slopes area; this application also presents a request for a Critical Slopes Waiver per City Code Sec. 34-516(c). Information pertaining to this application may be viewed online at <a href="https://www.charlottesville.gov/1077/Agendas-Minutes">https://www.charlottesville.gov/1077/Agendas-Minutes</a> Persons interested in this Rezoning may contact NDS Planner Dannan O'Connell by e-mail (<a href="https://www.charlottesville.gov/1077/Agendas-Minutes">ocnnelld@charlottesville.org</a>) or by telephone (434-970-3991).