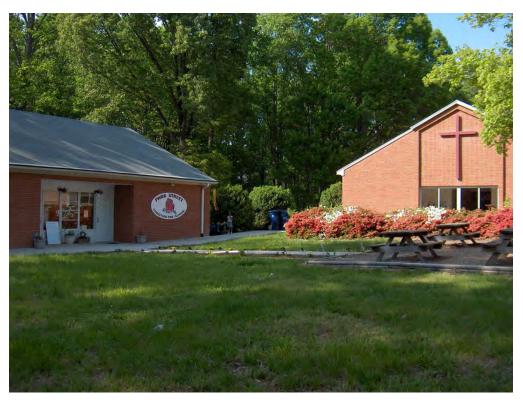

# III. JOINT MEETING OF COMMISSION/ COUNCIL

Beginning: 6:00 p.m.

Continuing: until all public hearings are completed Format: (i) Staff Report, (ii) Applicant, (iii) Hearing

- Charlottesville Capital Improvement Program FY 2023-2027: Consideration of the proposed 5-year Capital Improvement Program in the areas of Affordable Housing, Education, Economic Development, Public Safety & Justice, Facilities Management, Transportation & Access, Parks & Recreation, and Technology Infrastructure. A copy of the proposed CIP is available for review at: <a href="https://www.charlottesville.gov/171/Budget-Work-Sessions">https://www.charlottesville.gov/171/Budget-Work-Sessions</a> Report prepared by Krisy Hammill, Office of Budget and Performance Management.
- 2. **ZM21-00004** Park Street Christian Church PUD Piedmont Housing Alliance, in partnership with landowner Park Street Christian Church, have submitted an application seeking a rezoning of approximately seven (7) acres of land, including one lot identified within City tax records as 1200 Park Street, Tax Map and Parcel 470002120 (the "Subject Property"). The Subject Property has frontage on Park Street and Cutler Lane and is accessible by driveway off Cutler Lane. The application proposes to change the zoning district classification of the Subject Property from R-1 (Low Density Residential) to PUD (Planned Unit Development) subject to certain proffered development conditions ("Proffers") and an approved PUD Development Plan.

The Proffers include: (1) All residential units constructed on the site shall be Affordable Dwelling Units (ADUs) accessible to residents with not more than 80% of the area median income with affordability provisions guaranteed through 30+ year deed restrictions; (2) the applicant shall

remove vegetation to improve sight distances onto Cutler Lane; (3) the applicant shall dedicate pedestrian easements upon request of the City to provide access from the Subject Property to Park Street and the Rivanna Trail; and (4) the owner shall provide an ADA compliant pedestrian crossing at the corner of Park Street and Cutler Lane.

The rezoning would create a PUD referred to as "Park Street Christian Church PUD" containing up to fifty (50) apartment units within two multifamily buildings at an approximate density of 7 dwelling units per acre (DUA), to be located northwest of the existing church and preschool buildings on the Subject Property. The new Comprehensive Land Use Map for this area calls for Higher-Intensity Residential (13+ units per lot) in this area. The PUD Development Plan proposes a development with the following unique characteristics and amenities: preservation of the existing church and childcare uses, limitation of residential uses to affordable housing for the elderly, pedestrian and trail connections to existing infrastructure, and a private access driveway with offstreet parking. The Subject Property's current R-1 zoning does not allow multifamily developments. The PUD Development Plan calls for disturbance of land within Critical Slopes area; this application also presents a request for a Critical Slopes Waiver per City Code Sec. 34-516(c). Information pertaining to this application may be viewed online at <a href="https://www.charlottesville.gov/1077/Agendas-Minutes">https://www.charlottesville.gov/1077/Agendas-Minutes</a> Persons interested in this Rezoning may contact NDS Planner Dannan O'Connell by e-mail (<a href="https://www.charlottesville.gov/1077/Agendas-Minutes">ocnnelld@charlottesville.org</a>) or by telephone (434-970-3991).