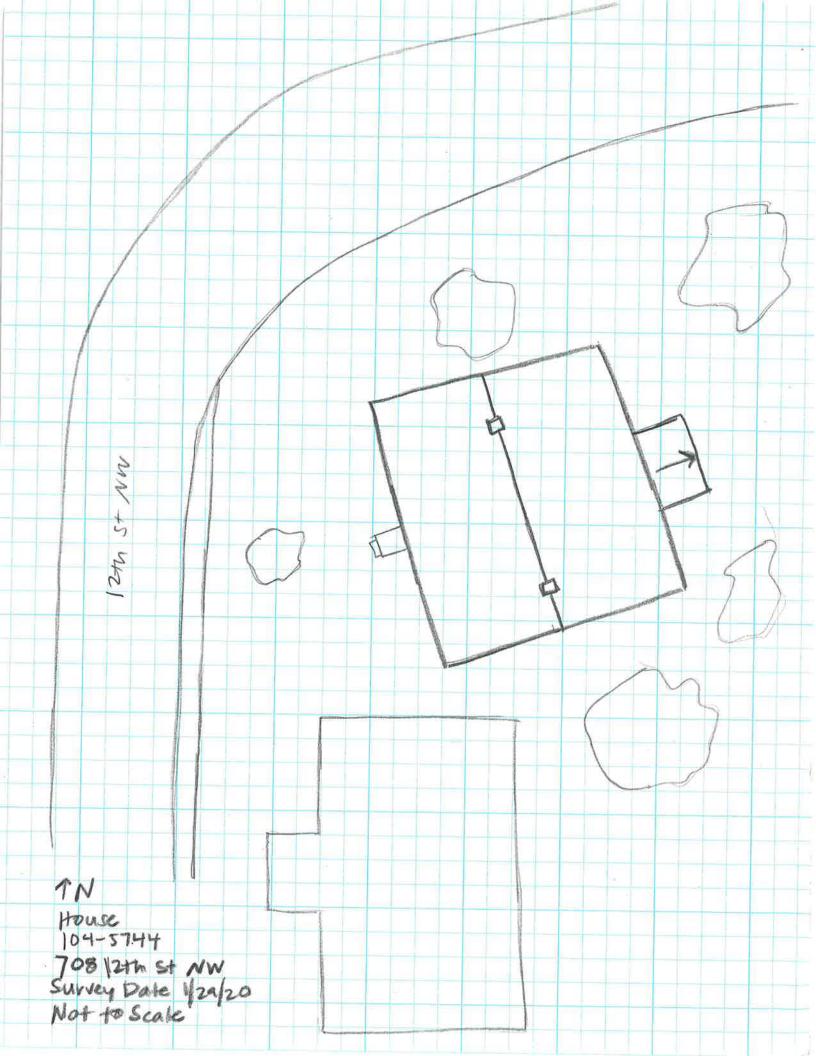

- 703 12th Street NW, residence constructed c. 1959
- 704 12th Street NW, residence constructed 1959
- 706 12th Street NW, residence constructed 1952
- 708 12th Street NW, residence constructed 1959
- 212 Rosser Avenue East, church constructed 1947
- 1201 Rosser Avenue East, residence constructed 1957