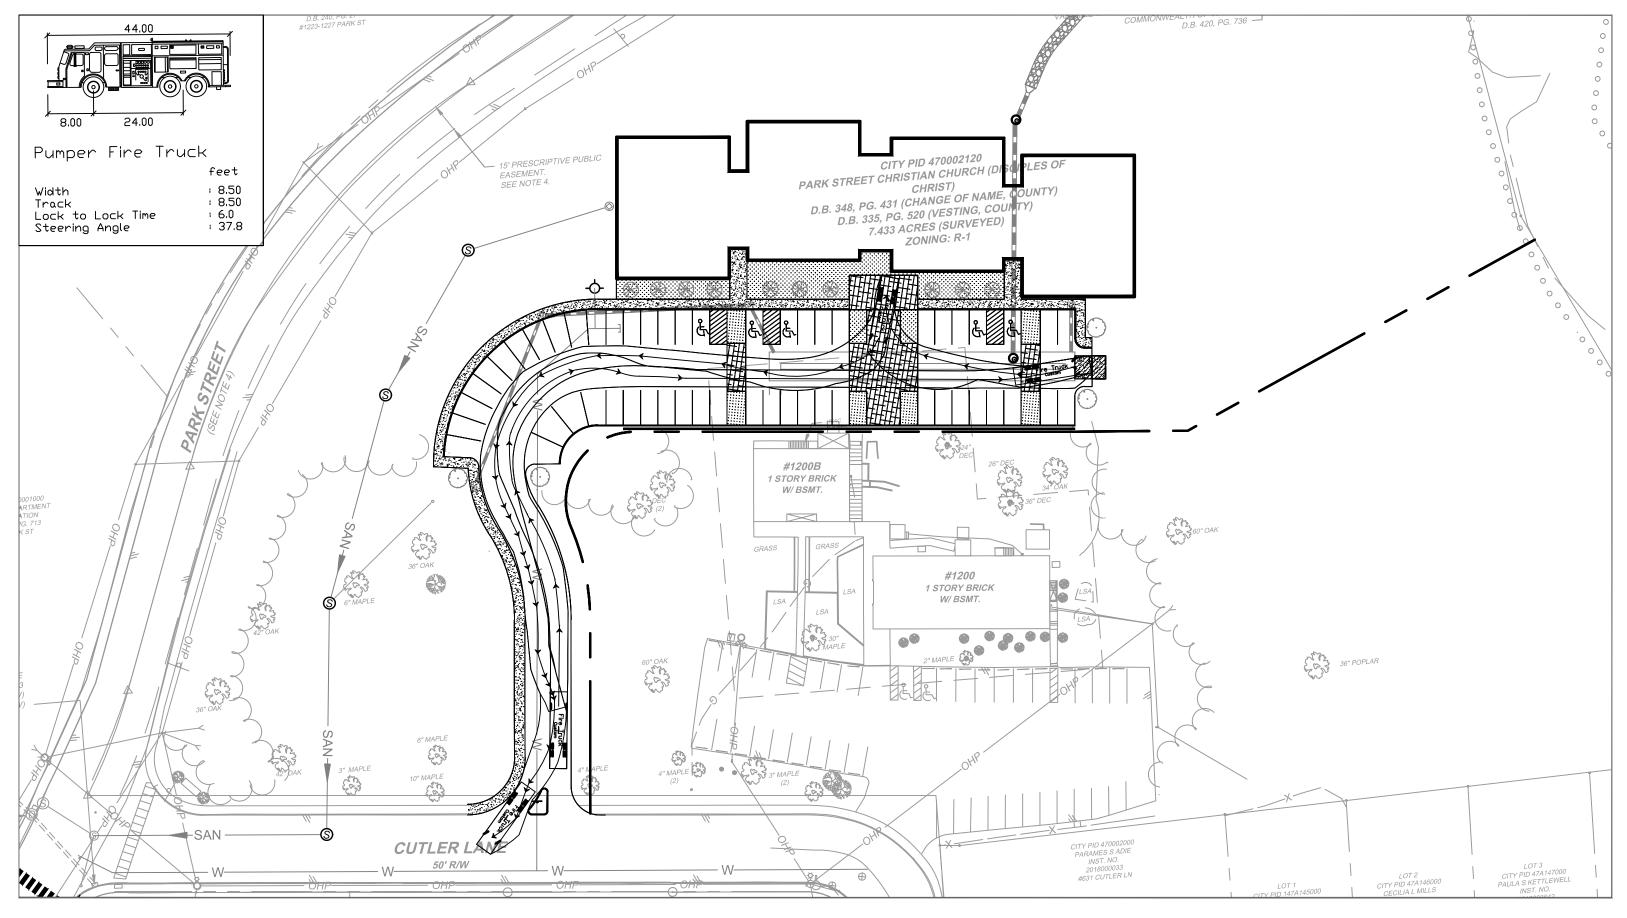

The rezoning would create a PUD referred to as "Park Street Christian Church PUD" containing up to fifty (50) apartment units within two multifamily buildings at an approximate density of 7 dwelling units per acre (DUA), to be located northwest of the existing church and preschool buildings on the Subject Property. The new Comprehensive Land Use Map for this area calls for Higher-Intensity Residential (13+ units per lot) in this area. The PUD Development Plan proposes a development with the following unique characteristics and amenities: preservation of the existing church and childcare uses, limitation of residential uses to affordable housing for the elderly, pedestrian and trail connections to existing infrastructure, and a private access driveway with offstreet parking. The Subject Property's current R-1 zoning does not allow multifamily developments. The PUD Development Plan calls for disturbance of land within Critical Slopes area; this application also presents a request for a Critical Slopes Waiver per City Code Sec. 34-516(c). Information pertaining to this application may be viewed online at <a href="https://www.charlottesville.gov/1077/Agendas-Minutes">https://www.charlottesville.gov/1077/Agendas-Minutes</a> Persons interested in this Rezoning may contact NDS Planner Dannan O'Connell by e-mail (<a href="https://www.charlottesville.gov/1077/Agendas-Minutes">ocnnelld@charlottesville.org</a>) or by telephone (434-970-3991).