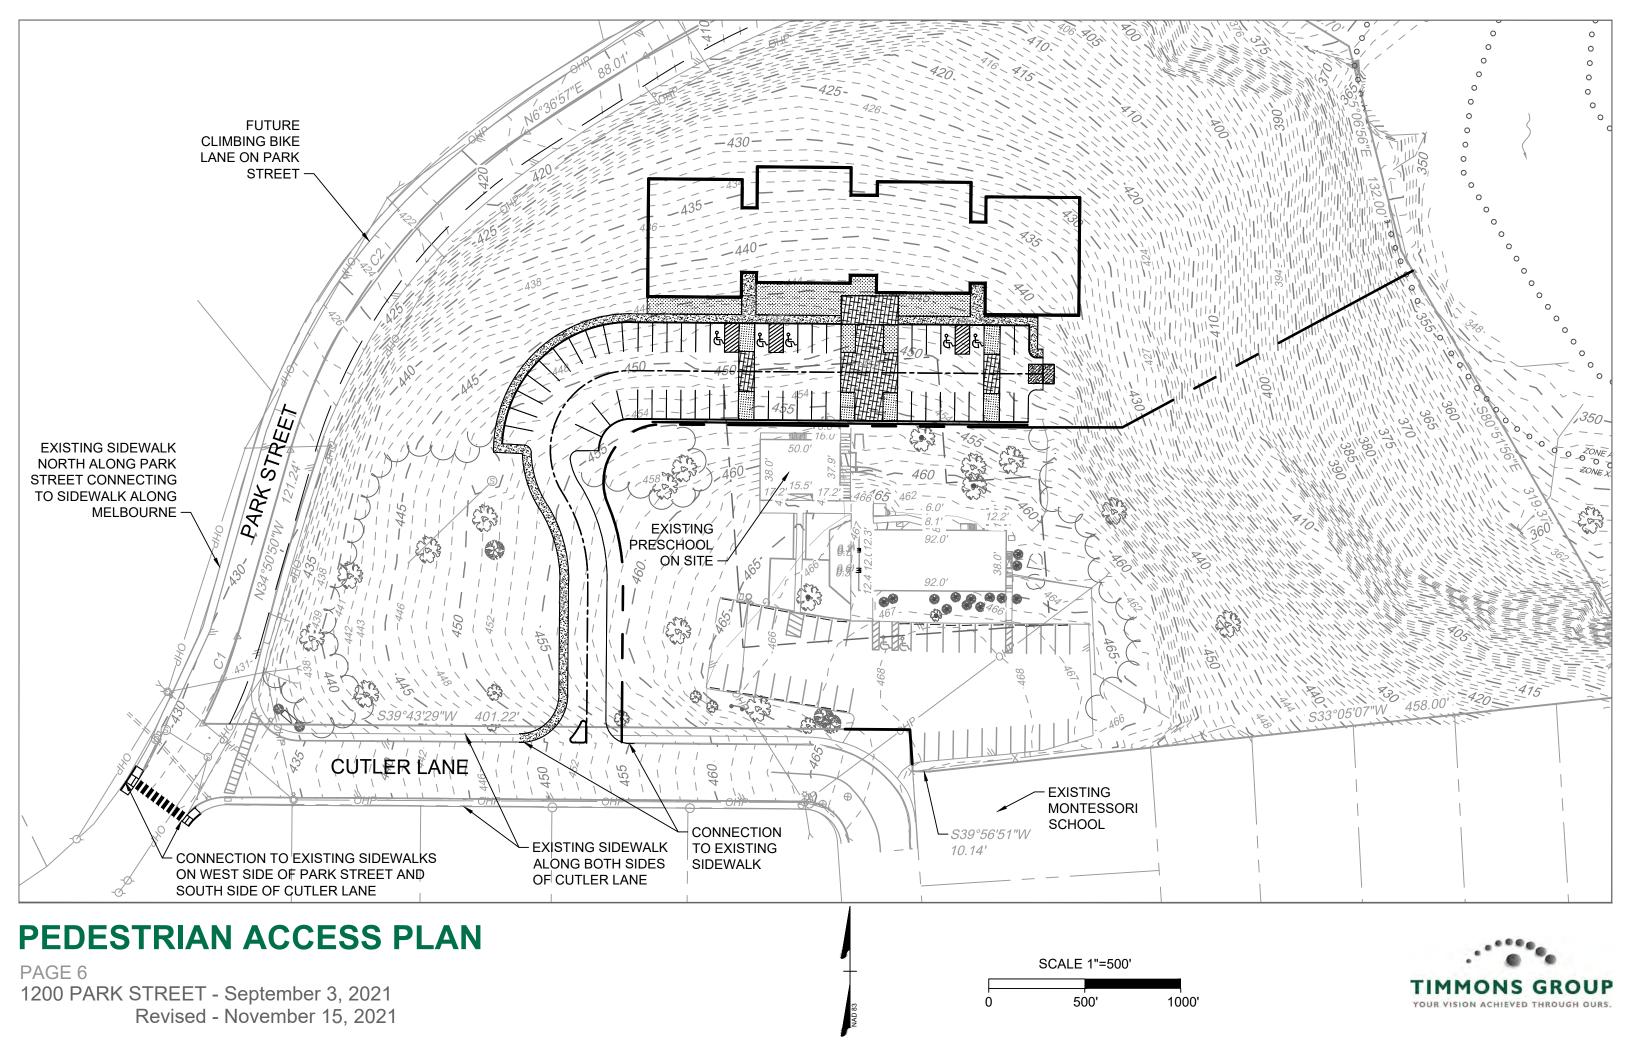

remove vegetation to improve sight distances onto Cutler Lane; (3) the applicant shall dedicate pedestrian easements upon request of the City to provide access from the Subject Property to Park Street and the Rivanna Trail; and (4) the owner shall provide an ADA compliant pedestrian crossing at the corner of Park Street and Cutler Lane.

The rezoning would create a PUD referred to as "Park Street Christian Church PUD" containing up to fifty (50) apartment units within two multifamily buildings at an approximate density of 7 dwelling units per acre (DUA), to be located northwest of the existing church and preschool buildings on the Subject Property. The new Comprehensive Land Use Map for this area calls for Higher-Intensity Residential (13+ units per lot) in this area. The PUD Development Plan proposes a development with the following unique characteristics and amenities: preservation of the existing church and childcare uses, limitation of residential uses to affordable housing for the elderly, pedestrian and trail connections to existing infrastructure, and a private access driveway with offstreet parking. The Subject Property's current R-1 zoning does not allow multifamily developments. The PUD Development Plan calls for disturbance of land within Critical Slopes area; this application also presents a request for a Critical Slopes Waiver per City Code Sec. 34-516(c). Information pertaining to this application may be viewed online at <a href="https://www.charlottesville.gov/1077/Agendas-Minutes">https://www.charlottesville.gov/1077/Agendas-Minutes</a> Persons interested in this Rezoning may contact NDS Planner Dannan O'Connell by e-mail (<a href="https://www.charlottesville.gov/1077/Agendas-Minutes">ocnnelld@charlottesville.org</a>) or by telephone (434-970-3991).