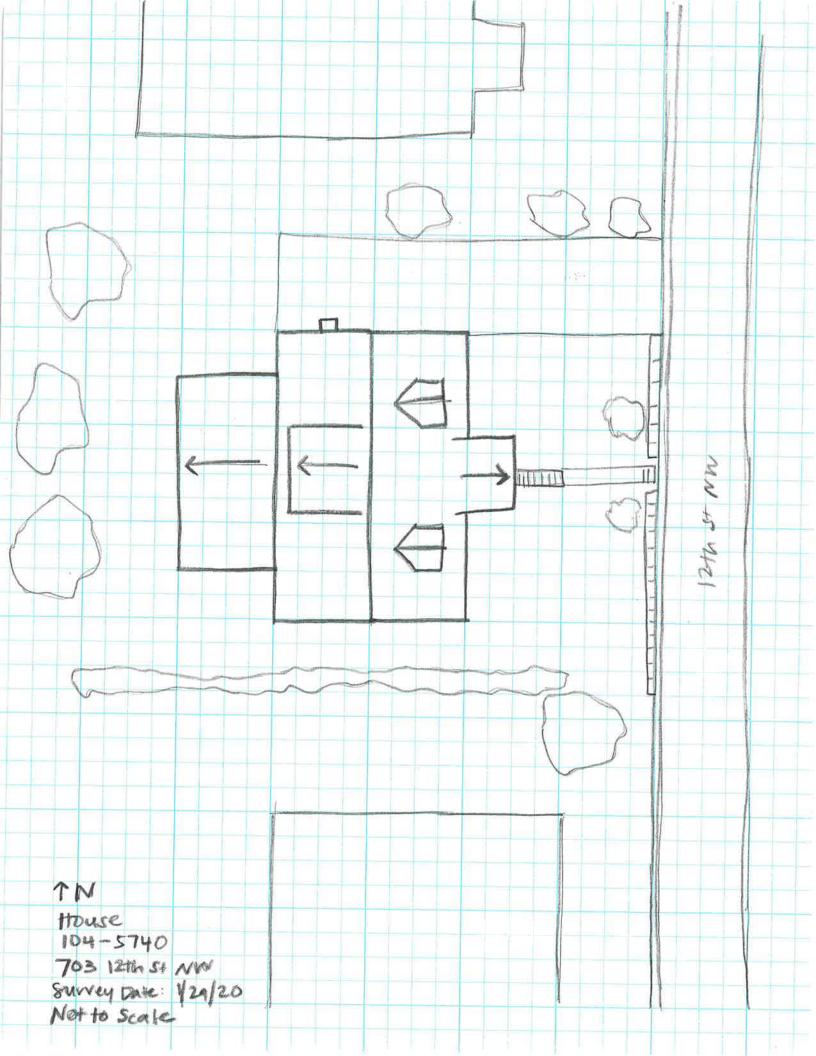

Architectural Survey Form

DHR ID: 104-5740 Other DHR ID: No Data

#### **Property Information**

**Property Names** 

Name Explanation Name

Function/Location House, 703 12th Street NW

**Property Evaluation Status** 

**Property Addresses** 

Current - 703 12th Street NW

County/Independent City(s): Charlottesville (Ind. City)

#### **Site Description:**

January 2020: This one-and-a-half-story house is located on the west side of 12th Street NW, just north of Rosser Avenue East. It is sited on a slope that increases in elevation to the west. There is a concrete block retaining wall along the east property line. Two bushes flank the steps and sidewalk that lead to the house. There is a large tree in the southeast corner of the lot, with additional trees along the south property line. Along the north elevation of the house, there is an asphalt driveway with a low concrete block retaining wall along the north property line. The backyard is bounded by a tall wood fence. This property consists of a house.

#### Surveyor Assessment:

January 2020: According to the Charlottesville City Property Records, this house was constructed in 1959 (City of Charlottesville GIS Viewer 2020). The house does not appear on Sanborn Maps (Sanborn Map Company 1950). According to aerial photographs, it does not appear that there have been any significant changes to this house since it was constructed (NETR 1968; City of Charlottesville GIS Viewer 2020). This house was built by Reverend Charles H. Brown, who built several houses on this block after building the Holy Temple Church of God the Christ at the corner of 12th Street NW and Rosser Avenue East. According to personal interviews, this house may have been built by 1956 (Brennan 2012:13-14).