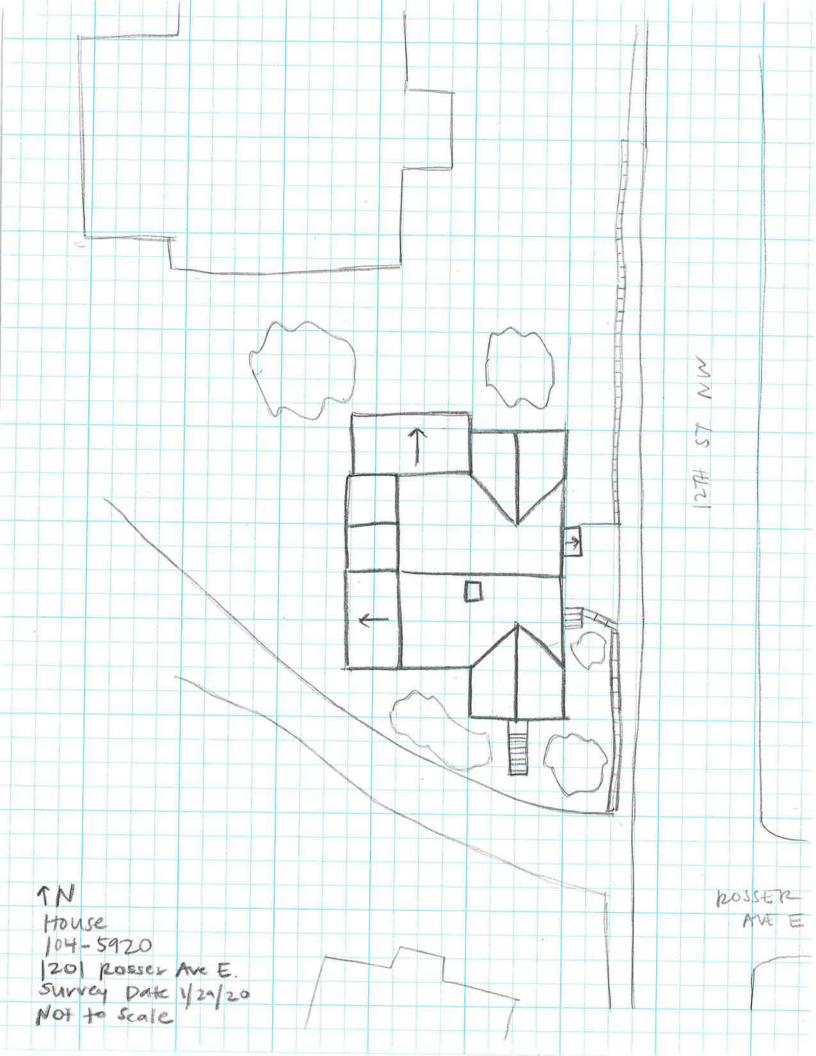

- 703 12th Street NW, residence constructed c. 1959
- 704 12th Street NW, residence constructed 1959
- 706 12th Street NW, residence constructed 1952
- 708 12th Street NW, residence constructed 1959
- 212 Rosser Avenue East, church constructed 1947
- 1201 Rosser Avenue East, residence constructed 1957

C.H. Brown's first non-residential structure, the Holy Temple Church of God in Christ, is on the corner of 12th Street, NW and Rosser Avenue and is the heart of the proposed C.H. Brown Historic Conservation District. The city designated the church an Individually Protected Property in 2008. According to the Reconnaissance Architectural History Survey of the 10th and Page Neighborhood completed for the city in 2020, the church is eligible for nomination to the National Register of Historic Places both as a contributing structure to the potential 10th & Page Historic District and as an individual site due to its historic significance as an African American Church and close association with C.H. Brown, who not only built the church, but served as its pastor beginning in 1960. The five dwellings he constructed near the church share a similar character and scale. All are constructed of concrete block— one of Brown's preferred building materials—and share a simple, traditional style. The five dwellings are also within the area surveyed in 2020 and were recommended as "contributing resources" for the potential National Register historic district, meaning they share historic characteristics with each other, have a relationship to the larger, proposed district, and retain integrity to their historic period. (The Virginia Department of Historic Resources survey information for the six properties is attached.)

#### Why create a C.H. Brown Historic Conservation District?

The Rev. Charles Hunter Brown was a building contractor and religious and community leader in Charlottesville. He provided affordable housing, employment and on-the-job training, social and spiritual relief for many in Charlottesville and Albemarle County, Virginia during the 1940s through the early 1980s. He was a master builder and constructed more than 50 residential and commercial structures as well as a dozen churches in Charlottesville and the surrounding counties. Rev. Brown's first non-residential structure, the Holy Temple Church of God in Christ, is on the corner of 12th Street, NW and Rosser Avenue. The city designated the church as an Individually Protected Property in 2008. It is surrounded by several of Rev. Brown's residential buildings that share a similar character and scale. Together, the church and houses create a cohesive district that help preserve the legacy of Rev. C.H. Brown and tell an important story about the history of Charlottesville.