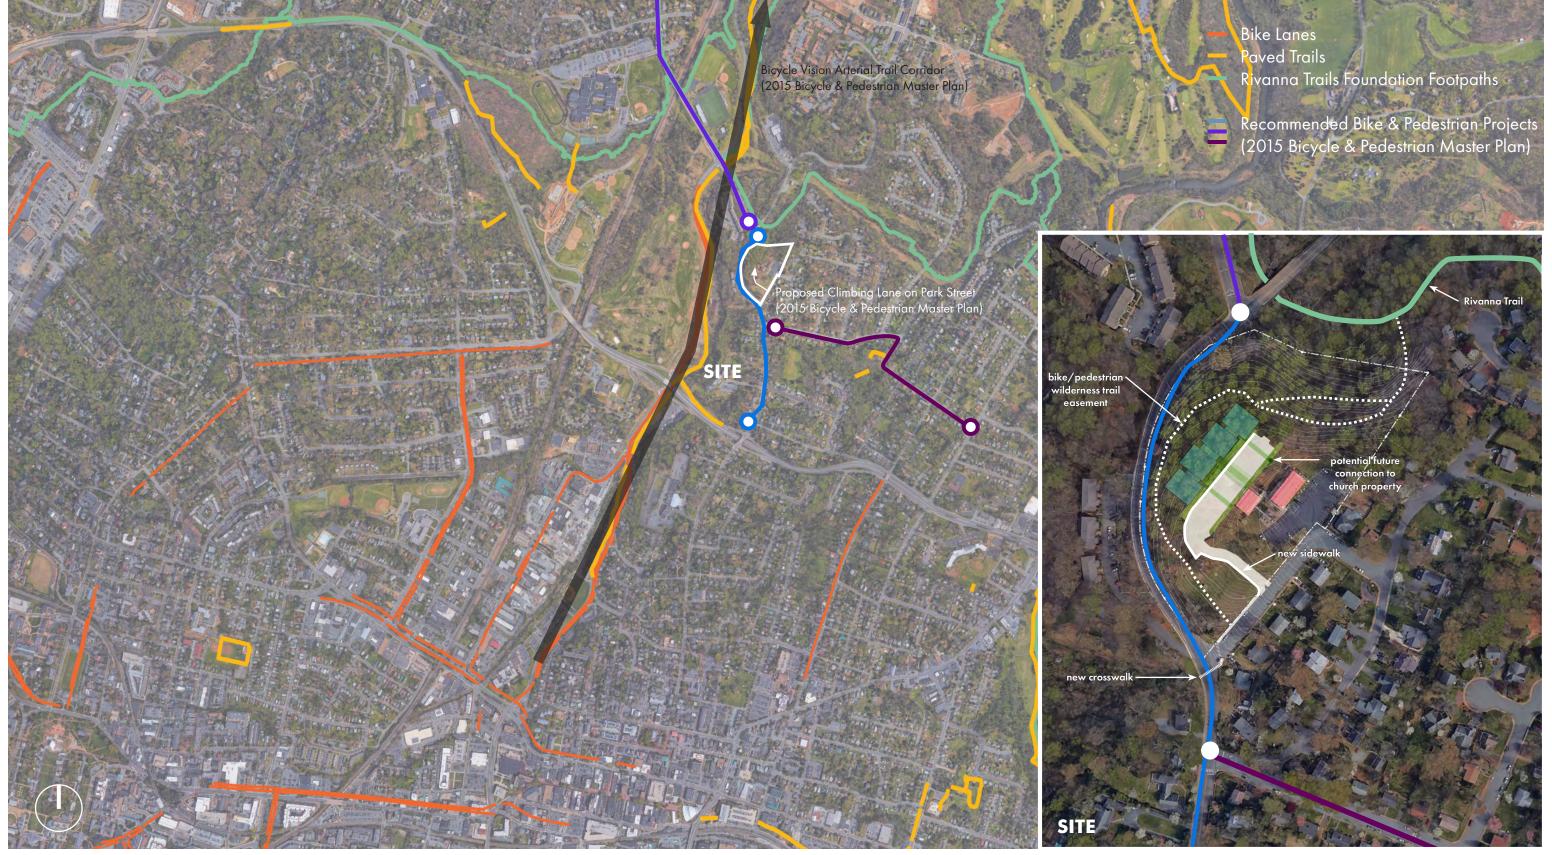

# III. JOINT MEETING OF COMMISSION/ COUNCIL

Beginning: 6:00 p.m.

Continuing: until all public hearings are completed Format: (i) Staff Report, (ii) Applicant, (iii) Hearing

- Charlottesville Capital Improvement Program FY 2023-2027: Consideration of the proposed 5-year Capital Improvement Program in the areas of Affordable Housing, Education, Economic Development, Public Safety & Justice, Facilities Management, Transportation & Access, Parks & Recreation, and Technology Infrastructure. A copy of the proposed CIP is available for review at: <a href="https://www.charlottesville.gov/171/Budget-Work-Sessions">https://www.charlottesville.gov/171/Budget-Work-Sessions</a> Report prepared by Krisy Hammill, Office of Budget and Performance Management.
- 2. **ZM21-00004** Park Street Christian Church PUD Piedmont Housing Alliance, in partnership with landowner Park Street Christian Church, have submitted an application seeking a rezoning of approximately seven (7) acres of land, including one lot identified within City tax records as 1200 Park Street, Tax Map and Parcel 470002120 (the "Subject Property"). The Subject Property has frontage on Park Street and Cutler Lane and is accessible by driveway off Cutler Lane. The application proposes to change the zoning district classification of the Subject Property from R-1 (Low Density Residential) to PUD (Planned Unit Development) subject to certain proffered development conditions ("Proffers") and an approved PUD Development Plan.

The Proffers include: (1) All residential units constructed on the site shall be Affordable Dwelling Units (ADUs) accessible to residents with not more than 80% of the area median income with affordability provisions guaranteed through 30+ year deed restrictions; (2) the applicant shall

remove vegetation to improve sight distances onto Cutler Lane; (3) the applicant shall dedicate pedestrian easements upon request of the City to provide access from the Subject Property to Park Street and the Rivanna Trail; and (4) the owner shall provide an ADA compliant pedestrian crossing at the corner of Park Street and Cutler Lane.

The rezoning would create a PUD referred to as "Park Street Christian Church PUD" containing up to fifty (50) apartment units within two multifamily buildings at an approximate density of 7 dwelling units per acre (DUA), to be located northwest of the existing church and preschool buildings on the Subject Property. The new Comprehensive Land Use Map for this area calls for Higher-Intensity Residential (13+ units per lot) in this area. The PUD Development Plan proposes a development with the following unique characteristics and amenities: preservation of the existing church and childcare uses, limitation of residential uses to affordable housing for the elderly, pedestrian and trail connections to existing infrastructure, and a private access driveway with offstreet parking. The Subject Property's current R-1 zoning does not allow multifamily developments. The PUD Development Plan calls for disturbance of land within Critical Slopes area; this application also presents a request for a Critical Slopes Waiver per City Code Sec. 34-516(c). Information pertaining to this application may be viewed online at <a href="https://www.charlottesville.gov/1077/Agendas-Minutes">https://www.charlottesville.gov/1077/Agendas-Minutes</a> Persons interested in this Rezoning may contact NDS Planner Dannan O'Connell by e-mail (<a href="https://www.charlottesville.gov/1077/Agendas-Minutes">ocnnelld@charlottesville.org</a>) or by telephone (434-970-3991).