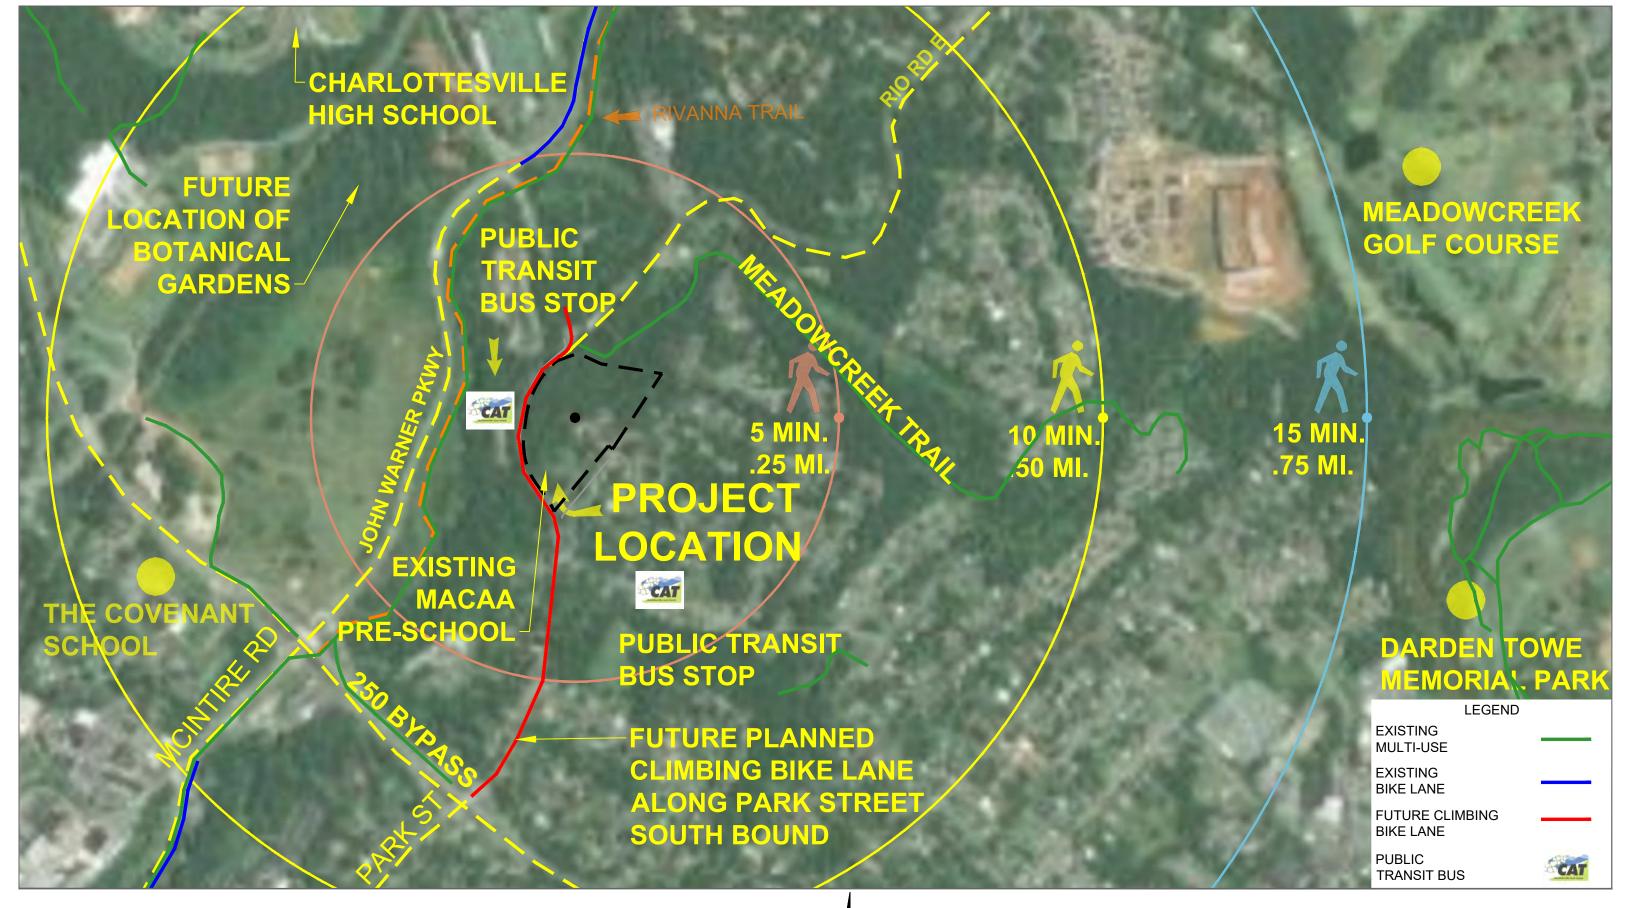

The rezoning would create a PUD referred to as "Park Street Christian Church PUD" containing up to fifty (50) apartment units within two multifamily buildings at an approximate density of 7 dwelling units per acre (DUA), to be located northwest of the existing church and preschool buildings on the Subject Property. The new Comprehensive Land Use Map for this area calls for Higher-Intensity Residential (13+ units per lot) in this area. The PUD Development Plan proposes a development with the following unique characteristics and amenities: preservation of the existing church and childcare uses, limitation of residential uses to affordable housing for the elderly, pedestrian and trail connections to existing infrastructure, and a private access driveway with offstreet parking. The Subject Property's current R-1 zoning does not allow multifamily developments. The PUD Development Plan calls for disturbance of land within Critical Slopes area; this application also presents a request for a Critical Slopes Waiver per City Code Sec. 34-516(c). Information pertaining to this application may be viewed online at <a href="https://www.charlottesville.gov/1077/Agendas-Minutes">https://www.charlottesville.gov/1077/Agendas-Minutes</a> Persons interested in this Rezoning may contact NDS Planner Dannan O'Connell by e-mail (<a href="https://www.charlottesville.gov/1077/Agendas-Minutes">ocnnelld@charlottesville.org</a>) or by telephone (434-970-3991).