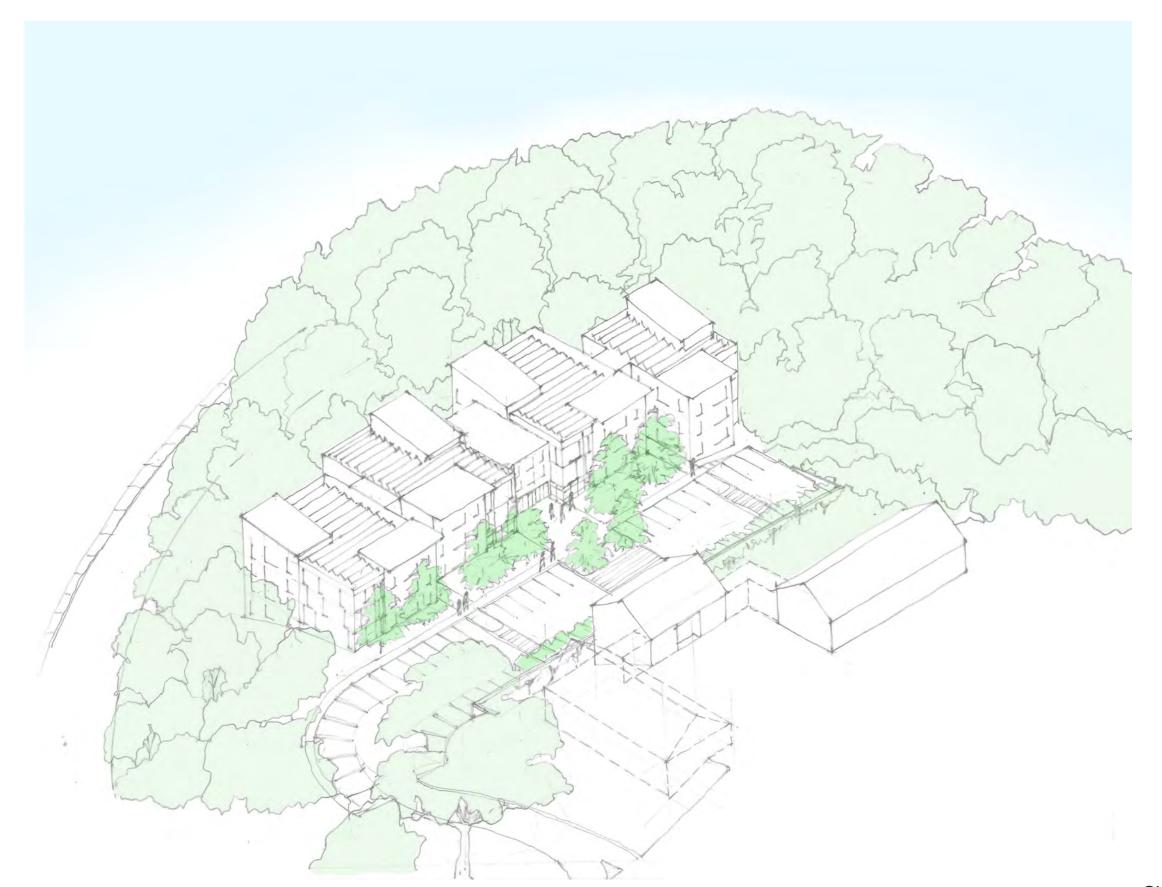

The rezoning would create a PUD referred to as "Park Street Christian Church PUD" containing up to fifty (50) apartment units within two multifamily buildings at an approximate density of 7 dwelling units per acre (DUA), to be located northwest of the existing church and preschool buildings on the Subject Property. The new Comprehensive Land Use Map for this area calls for Higher-Intensity Residential (13+ units per lot) in this area. The PUD Development Plan proposes a development with the following unique characteristics and amenities: preservation of the existing church and childcare uses, limitation of residential uses to affordable housing for the elderly, pedestrian and trail connections to existing infrastructure, and a private access driveway with offstreet parking. The Subject Property's current R-1 zoning does not allow multifamily developments. The PUD Development Plan calls for disturbance of land within Critical Slopes area; this application also presents a request for a Critical Slopes Waiver per City Code Sec. 34-516(c). Information pertaining to this application may be viewed online at <a href="https://www.charlottesville.gov/1077/Agendas-Minutes">https://www.charlottesville.gov/1077/Agendas-Minutes</a> Persons interested in this Rezoning may contact NDS Planner Dannan O'Connell by e-mail (<a href="https://www.charlottesville.gov/1077/Agendas-Minutes">ocnnelld@charlottesville.org</a>) or by telephone (434-970-3991).

The rezoning would create a PUD referred to as "MACAA PUD" containing up to ninety-five (95) residential units divided between townhomes, two-family, single-family, and multifamily buildings at an approximate density of 10 dwelling units per acre (DUA), along with 7,500 sq. ft. of non-residential daycare space and about 4.9 acres of preserved open space. The new Comprehensive Land Use Map for this area calls for a Neighborhood Mixed-Use Node in this area. The PUD Development Plan proposes a development with the following unique characteristics and amenities: preservation of two (2) existing single-family homes off Park Street, limitation of non-