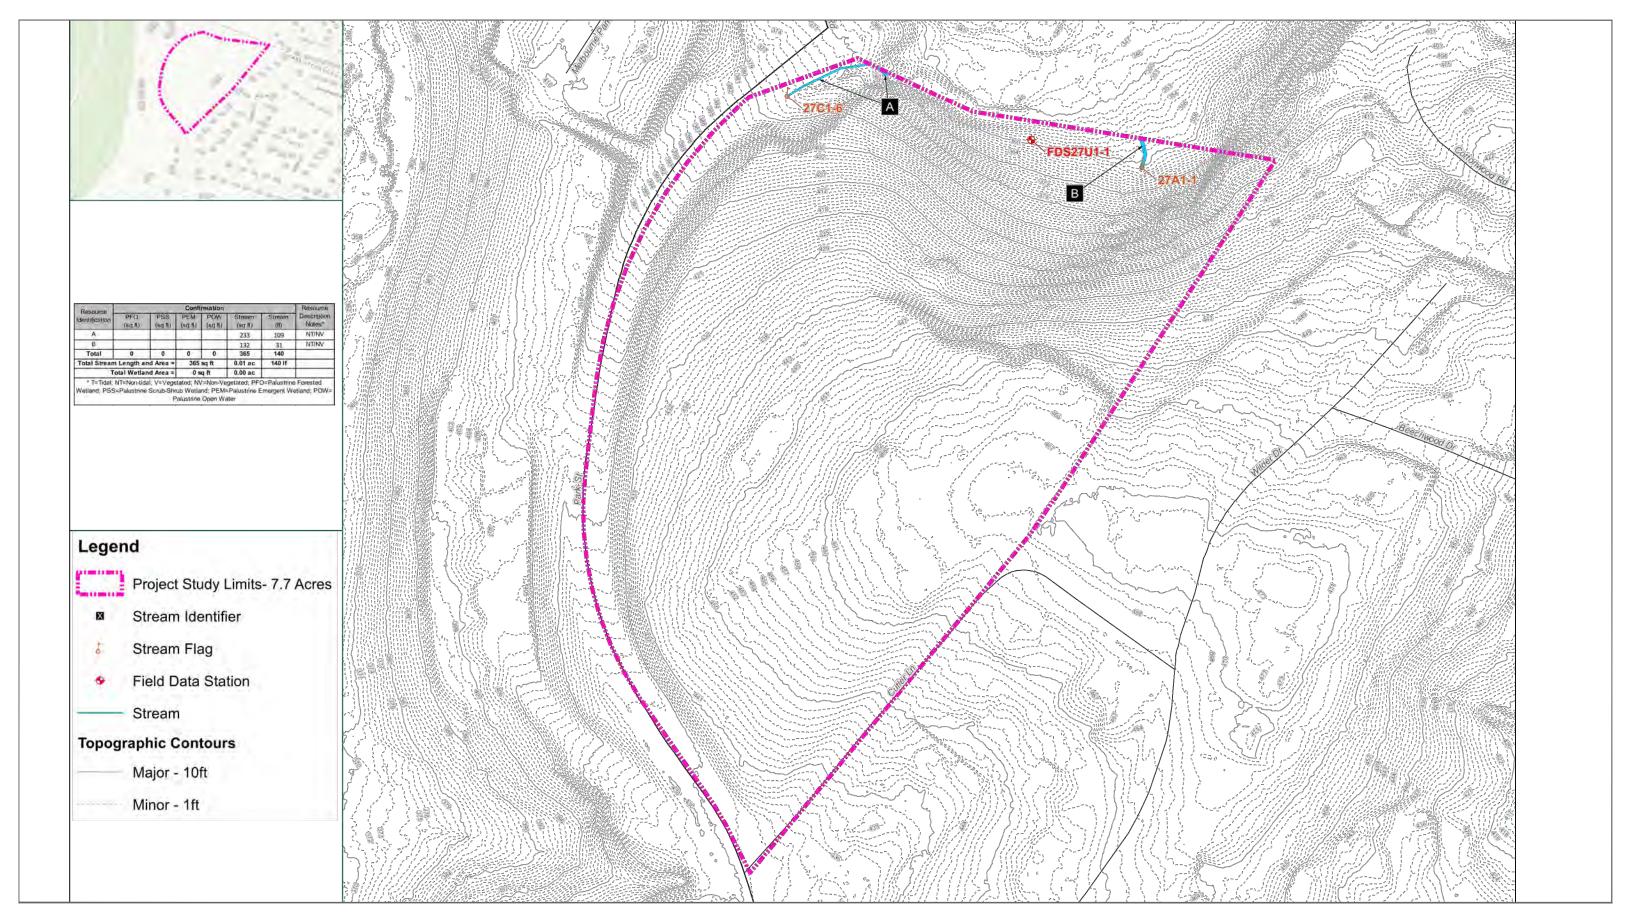

# **CRITICAL SLOPES EXHIBIT - ZONING & SUBDIVISION ORDINANCE**

1223 HARRIS ST. - MAY 27, 2021

In regards to providing an evaluation of the waiver in accordance with Sec. 34-1120 (6) (c):

"The director shall provide the planning commission with an evaluation of the proposed modification or waiver that considers the potential for soil erosion, sedimentation and water pollution in accordance with current provisions of the Commonwealth of Virginia Erosion and Sediment Control Handbook and the Virginia State Water Control Board best management practices, and, where applicable, the provisions of Chapter 10 of the City Code. The director may also consider other negative impacts of disturbance as defined in these critical slope provisions."

This project triggers the City of Charlottesville threshold for requiring both VESCH, and VSMP plans. Since this requires a full review for compliance from the City, and ultimate approval in order to receive a Land Disturbing Permit, the City will have control over assuring the project conforms to VESCH, VA SWM BMP, as well as Chapter 10 of the City Code. The project has received 3 review from the City PWE staff after having initial submittal rejected for review for not meeting minimal State Code standards for review. Each iteration has gotten progressively closer to meeting basic VSMP/VESC standards. An evaluation of negative impacts specifically provided in the critical slope provisions, while also taking into account the latest plan submittal follows:

a. Erosion affecting the structural integrity of those features./ b. Stormwater and erosion-related impacts on adjacent properties.

The applicant references ESC measures being implemented. These plans are under development. For such a small site, it is very complicated but the last review generated comments primarily about clarifying the sequence for constructability (clarity for contractor) as well as comments about the "SSF" being applied at the perimeter and limits of flow length to silt fence. This ESC scheme has progressed significantly and is near approvable.

- c. Stormwater and erosion-related impacts to environmentally sensitive areas such as streams and wetlands. There is a "conveyance" adjacent the site. It is not considered a natural channel.
- **d.** Increased stormwater velocity due to loss of vegetation. Discharges downstream of the site should remain at similar amounts due to VSMP compliance parameters. Since most outfalls are being "reused", velocity will remain similar.
- **e.** Decreased groundwater recharge due to changes in site hydrology. There is no mitigation proposed for groundwater recharge. Existing slopes and impervious limit recharge opportunities in both existing and proposed conditions.
- f. Loss of natural or topographic features that contribute substantially to the natural beauty and visual quality of the community such as loss of tree canopy, forested areas and wildlife habitat. There was not mitigation addressed for loss of natural features. There are extremely limited natural features regarding canopy or habitat in existing conditions.