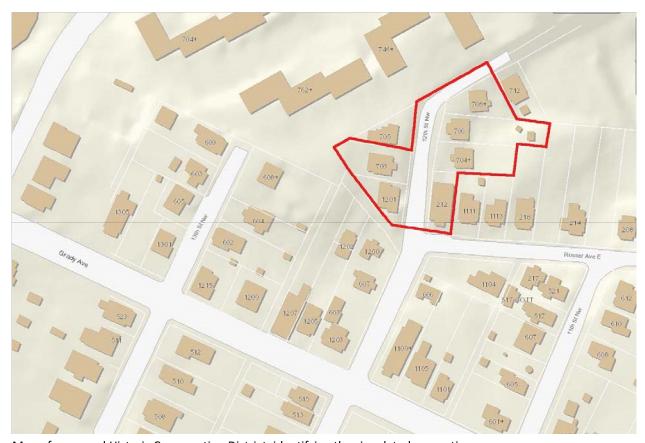

#### Discussion

Request for the City to initiate the zoning text and map amendment process necessary to establish the C.H. Brown Historic Conservation District. The proposed district is approximately 0.9 acres, straddling 12<sup>th</sup> Street, NW, just north of East Rosser Avenue, and contains six (6) structures designed and constructed between 1947 and 1959 by the Reverend Charles H. Brown (1907-1996). The five (5) dwellings and the church represent a clustered example of the more than 70 local buildings attributed to Rev. Brown, who from the 1940s into the 1980s worked with the residents of predominantly African American neighborhoods to construct affordable homes and churches. All constructed of concrete block and sharing a simple, traditional design.

The proposal for the historic conservation district is rooted in the work of a professional architectural study of the area undertaken for the city in 2020; the goals of the C.H. Brown legacy project; the support of the Venable Neighborhood Association Board; and general support from the neighbors living in the related properties. The proposed district encompasses six properties on Rosser Avenue East and on 12th street NW, which recently received honorary street designation as C.H. Brown Way.

- 703 12th Street NW, residence constructed c. 1959
- 704 12th Street NW, residence constructed 1959
- 706 12th Street NW, residence constructed 1952
- 708 12th Street NW, residence constructed 1959
- 212 Rosser Avenue East, church constructed 1947
- 1201 Rosser Avenue East, residence constructed 1957

Thank you for your consideration,

Ralph Brown

Attachments: 1. Proposed district map

2. "FAQ" for historic district prepared for neighbors

3. Architectural survey forms

# Attachment 1

Map of proposed Historic Conservation District, identifying the six related properties