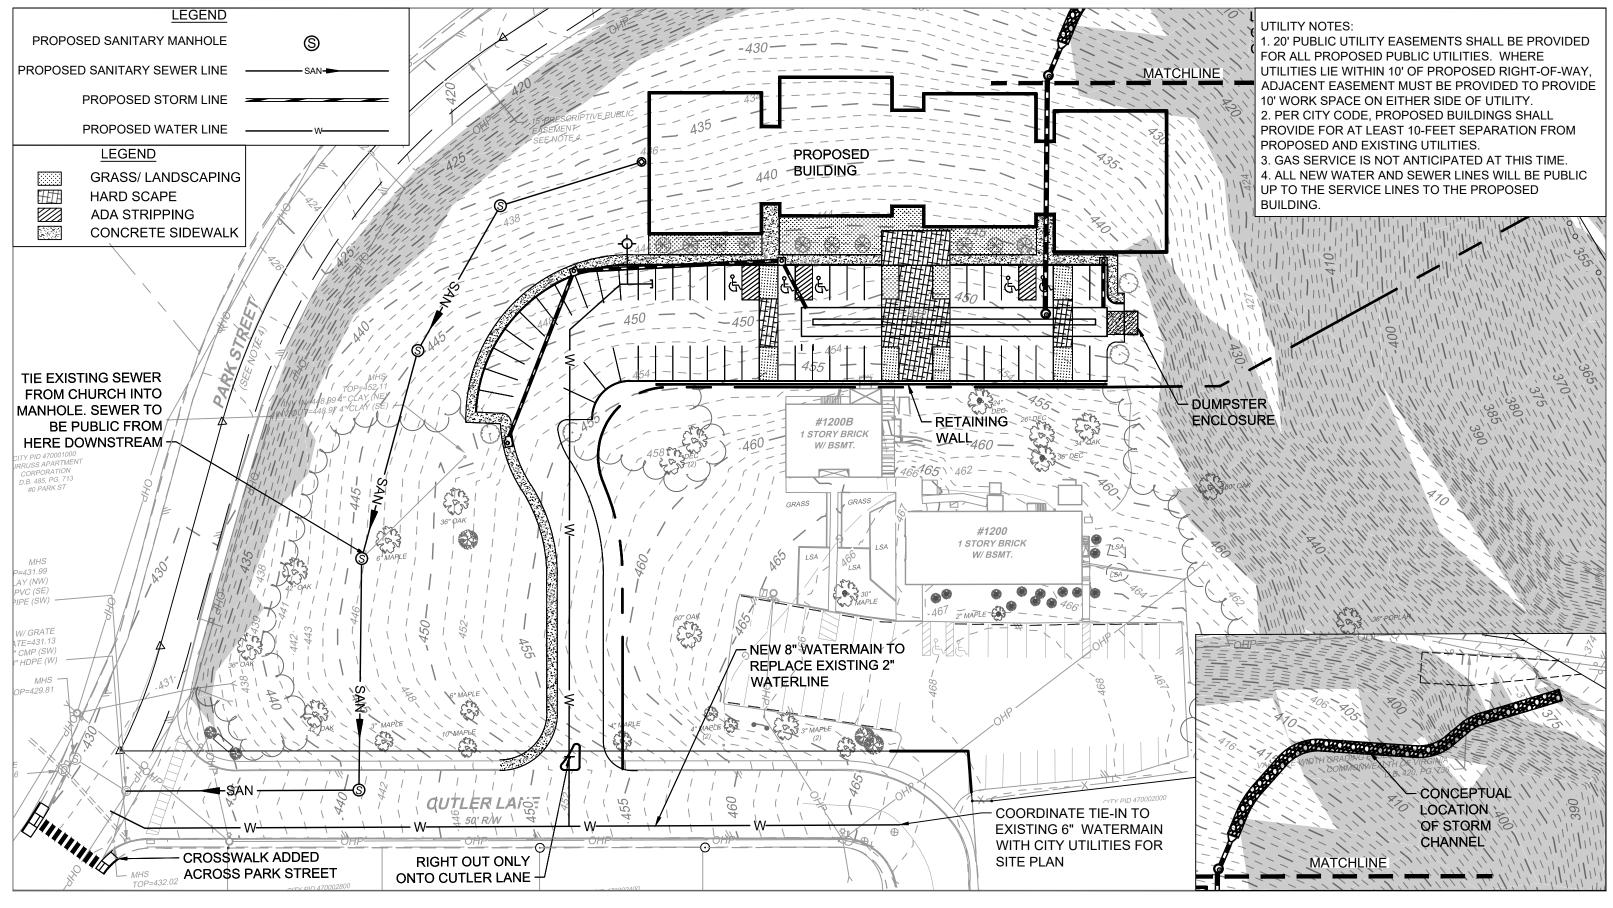

The rezoning would create a PUD referred to as "Park Street Christian Church PUD" containing up to fifty (50) apartment units within two multifamily buildings at an approximate density of 7 dwelling units per acre (DUA), to be located northwest of the existing church and preschool buildings on the Subject Property. The new Comprehensive Land Use Map for this area calls for Higher-Intensity Residential (13+ units per lot) in this area. The PUD Development Plan proposes a development with the following unique characteristics and amenities: preservation of the existing church and childcare uses, limitation of residential uses to affordable housing for the elderly, pedestrian and trail connections to existing infrastructure, and a private access driveway with offstreet parking. The Subject Property's current R-1 zoning does not allow multifamily developments. The PUD Development Plan calls for disturbance of land within Critical Slopes area; this application also presents a request for a Critical Slopes Waiver per City Code Sec. 34-516(c). Information pertaining to this application may be viewed online at <a href="https://www.charlottesville.gov/1077/Agendas-Minutes">https://www.charlottesville.gov/1077/Agendas-Minutes</a> Persons interested in this Rezoning may contact NDS Planner Dannan O'Connell by e-mail (<a href="https://www.charlottesville.gov/1077/Agendas-Minutes">ocnnelld@charlottesville.org</a>) or by telephone (434-970-3991).