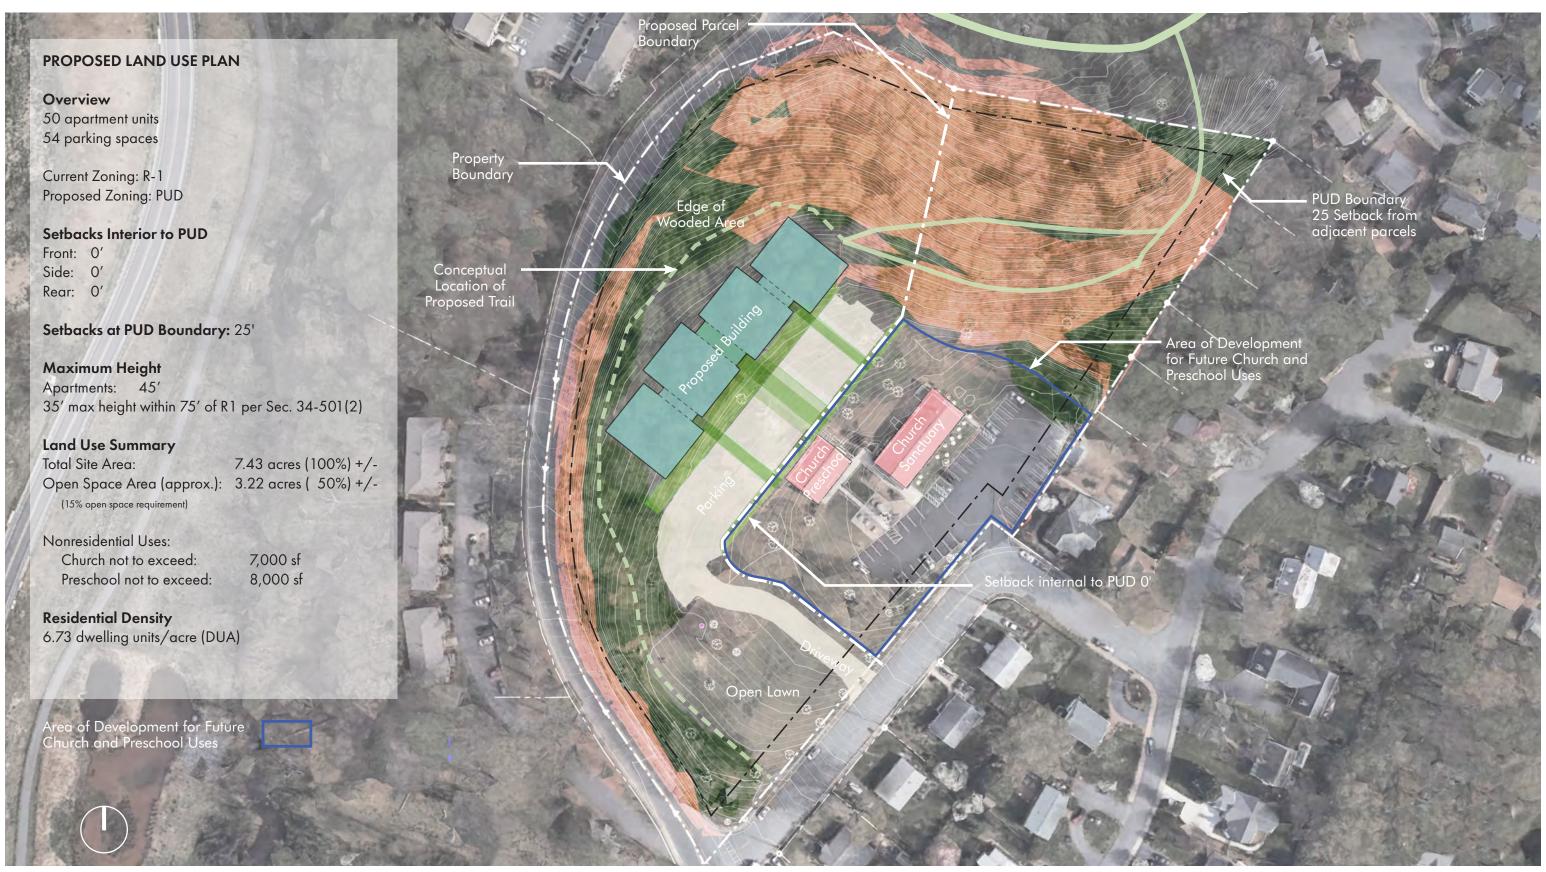

The rezoning would create a PUD referred to as "Park Street Christian Church PUD" containing up to fifty (50) apartment units within two multifamily buildings at an approximate density of 7 dwelling units per acre (DUA), to be located northwest of the existing church and preschool buildings on the Subject Property. The new Comprehensive Land Use Map for this area calls for Higher-Intensity Residential (13+ units per lot) in this area. The PUD Development Plan proposes a development with the following unique characteristics and amenities: preservation of the existing church and childcare uses, limitation of residential uses to affordable housing for the elderly, pedestrian and trail connections to existing infrastructure, and a private access driveway with offstreet parking. The Subject Property's current R-1 zoning does not allow multifamily developments. The PUD Development Plan calls for disturbance of land within Critical Slopes area; this application also presents a request for a Critical Slopes Waiver per City Code Sec. 34-516(c). Information pertaining to this application may be viewed online at <a href="https://www.charlottesville.gov/1077/Agendas-Minutes">https://www.charlottesville.gov/1077/Agendas-Minutes</a> Persons interested in this Rezoning may contact NDS Planner Dannan O'Connell by e-mail (<a href="https://www.charlottesville.gov/1077/Agendas-Minutes">ocnnelld@charlottesville.org</a>) or by telephone (434-970-3991).