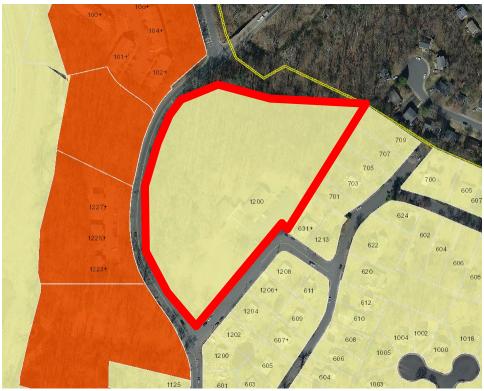

# III. JOINT MEETING OF COMMISSION/ COUNCIL

Beginning: 6:00 p.m.

Continuing: until all public hearings are completed Format: (i) Staff Report, (ii) Applicant, (iii) Hearing

- Charlottesville Capital Improvement Program FY 2023-2027: Consideration of the proposed 5-year Capital Improvement Program in the areas of Affordable Housing, Education, Economic Development, Public Safety & Justice, Facilities Management, Transportation & Access, Parks & Recreation, and Technology Infrastructure. A copy of the proposed CIP is available for review at: <a href="https://www.charlottesville.gov/171/Budget-Work-Sessions">https://www.charlottesville.gov/171/Budget-Work-Sessions</a> Report prepared by Krisy Hammill, Office of Budget and Performance Management.
- 2. **ZM21-00004** Park Street Christian Church PUD Piedmont Housing Alliance, in partnership with landowner Park Street Christian Church, have submitted an application seeking a rezoning of approximately seven (7) acres of land, including one lot identified within City tax records as 1200 Park Street, Tax Map and Parcel 470002120 (the "Subject Property"). The Subject Property has frontage on Park Street and Cutler Lane and is accessible by driveway off Cutler Lane. The application proposes to change the zoning district classification of the Subject Property from R-1 (Low Density Residential) to PUD (Planned Unit Development) subject to certain proffered development conditions ("Proffers") and an approved PUD Development Plan.

The rezoning would create a PUD referred to as "Park Street Christian Church PUD" containing up to fifty (50) apartment units within two multifamily buildings at an approximate density of 7 dwelling units per acre (DUA), to be located northwest of the existing church and preschool buildings on the Subject Property. The new Comprehensive Land Use Map for this area calls for Higher-Intensity Residential (13+ units per lot) in this area. The PUD Development Plan proposes a development with the following unique characteristics and amenities: preservation of the existing church and childcare uses, limitation of residential uses to affordable housing for the elderly, pedestrian and trail connections to existing infrastructure, and a private access driveway with offstreet parking. The Subject Property's current R-1 zoning does not allow multifamily developments. The PUD Development Plan calls for disturbance of land within Critical Slopes area; this application also presents a request for a Critical Slopes Waiver per City Code Sec. 34-516(c). Information pertaining to this application may be viewed online at <a href="https://www.charlottesville.gov/1077/Agendas-Minutes">https://www.charlottesville.gov/1077/Agendas-Minutes</a> Persons interested in this Rezoning may contact NDS Planner Dannan O'Connell by e-mail (<a href="https://www.charlottesville.gov/1077/Agendas-Minutes">ocnnelld@charlottesville.org</a>) or by telephone (434-970-3991).