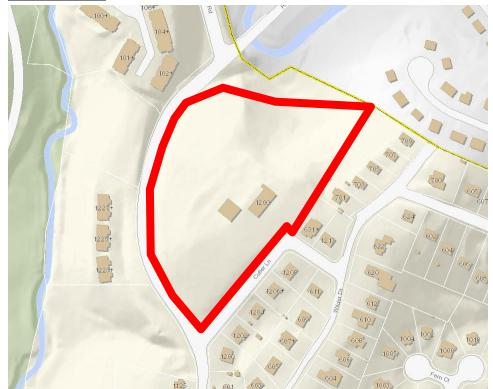

# III. JOINT MEETING OF COMMISSION/ COUNCIL

Beginning: 6:00 p.m.

Continuing: until all public hearings are completed Format: (i) Staff Report, (ii) Applicant, (iii) Hearing

- Charlottesville Capital Improvement Program FY 2023-2027: Consideration of the proposed 5-year Capital Improvement Program in the areas of Affordable Housing, Education, Economic Development, Public Safety & Justice, Facilities Management, Transportation & Access, Parks & Recreation, and Technology Infrastructure. A copy of the proposed CIP is available for review at: <a href="https://www.charlottesville.gov/171/Budget-Work-Sessions">https://www.charlottesville.gov/171/Budget-Work-Sessions</a> Report prepared by Krisy Hammill, Office of Budget and Performance Management.
- 2. **ZM21-00004** Park Street Christian Church PUD Piedmont Housing Alliance, in partnership with landowner Park Street Christian Church, have submitted an application seeking a rezoning of approximately seven (7) acres of land, including one lot identified within City tax records as 1200 Park Street, Tax Map and Parcel 470002120 (the "Subject Property"). The Subject Property has frontage on Park Street and Cutler Lane and is accessible by driveway off Cutler Lane. The application proposes to change the zoning district classification of the Subject Property from R-1 (Low Density Residential) to PUD (Planned Unit Development) subject to certain proffered development conditions ("Proffers") and an approved PUD Development Plan.

The Proffers include: (1) All residential units constructed on the site shall be Affordable Dwelling Units (ADUs) accessible to residents with not more than 80% of the area median income with affordability provisions guaranteed through 30+ year deed restrictions; (2) the applicant shall

remove vegetation to improve sight distances onto Cutler Lane; (3) the applicant shall dedicate pedestrian easements upon request of the City to provide access from the Subject Property to Park Street and the Rivanna Trail; and (4) the owner shall provide an ADA compliant pedestrian crossing at the corner of Park Street and Cutler Lane.

The rezoning would create a PUD referred to as "Park Street Christian Church PUD" containing up to fifty (50) apartment units within two multifamily buildings at an approximate density of 7 dwelling units per acre (DUA), to be located northwest of the existing church and preschool buildings on the Subject Property. The new Comprehensive Land Use Map for this area calls for Higher-Intensity Residential (13+ units per lot) in this area. The PUD Development Plan proposes a development with the following unique characteristics and amenities: preservation of the existing church and childcare uses, limitation of residential uses to affordable housing for the elderly, pedestrian and trail connections to existing infrastructure, and a private access driveway with offstreet parking. The Subject Property's current R-1 zoning does not allow multifamily developments. The PUD Development Plan calls for disturbance of land within Critical Slopes area; this application also presents a request for a Critical Slopes Waiver per City Code Sec. 34-516(c). Information pertaining to this application may be viewed online at <a href="https://www.charlottesville.gov/1077/Agendas-Minutes">https://www.charlottesville.gov/1077/Agendas-Minutes</a> Persons interested in this Rezoning may contact NDS Planner Dannan O'Connell by e-mail (<a href="https://www.charlottesville.gov/1077/Agendas-Minutes">ocnnelld@charlottesville.org</a>) or by telephone (434-970-3991).