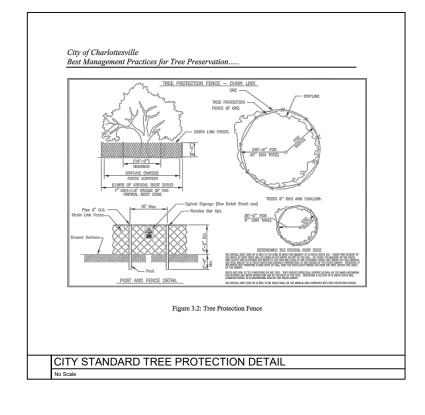

City Engineering recommends the following conditions:

- 1) Site Plans (VESCP Plans) should include, at a minimum, 4 stages/phases of ESC controls. The first phase shall include "Initial/Preliminary Controls". Outfalls from any proposed traps shall be established with rigorous independent ESC controls, early in the sequence, prior to the establishment of a sediment trap and associated conveyances.
- 2) "Super Silt Fence" (chain linked backing) shall be installed where perimeter silt fence is specified.
- 3) At no time shall concentrated water be directed toward the critical slopes.

- traps shall be established with rigorous independent ESC controls, early in the sequence, prior to the establishment of a sediment trap and associated conveyances.
- 2) "Super Silt Fence" (chain linked backing) shall be installed where perimeter silt fence is specified.
- 3) At no time shall concentrated water be directed toward the critical slopes.

- 1) Site Plans (VESCP Plans) should include, at a minimum, 4 stages/phases of ESC controls. The first phase shall include "Initial/Preliminary Controls". Outfalls from any proposed traps shall be established with rigorous independent ESC controls, early in the sequence, prior to the establishment of a sediment trap and associated conveyances.
- 2) "Super Silt Fence" (chain linked backing) shall be installed where perimeter silt fence is specified.
- 3) At no time shall concentrated water be directed toward the critical slopes.