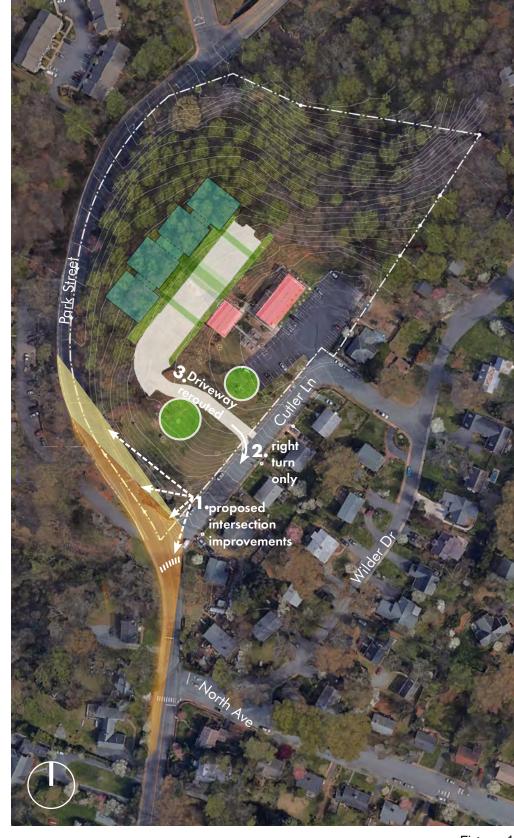

remove vegetation to improve sight distances onto Cutler Lane; (3) the applicant shall dedicate pedestrian easements upon request of the City to provide access from the Subject Property to Park Street and the Rivanna Trail; and (4) the owner shall provide an ADA compliant pedestrian crossing at the corner of Park Street and Cutler Lane.

The rezoning would create a PUD referred to as "Park Street Christian Church PUD" containing up to fifty (50) apartment units within two multifamily buildings at an approximate density of 7 dwelling units per acre (DUA), to be located northwest of the existing church and preschool buildings on the Subject Property. The new Comprehensive Land Use Map for this area calls for Higher-Intensity Residential (13+ units per lot) in this area. The PUD Development Plan proposes a development with the following unique characteristics and amenities: preservation of the existing church and childcare uses, limitation of residential uses to affordable housing for the elderly, pedestrian and trail connections to existing infrastructure, and a private access driveway with offstreet parking. The Subject Property's current R-1 zoning does not allow multifamily developments. The PUD Development Plan calls for disturbance of land within Critical Slopes area; this application also presents a request for a Critical Slopes Waiver per City Code Sec. 34-516(c). Information pertaining to this application may be viewed online at <a href="https://www.charlottesville.gov/1077/Agendas-Minutes">https://www.charlottesville.gov/1077/Agendas-Minutes</a> Persons interested in this Rezoning may contact NDS Planner Dannan O'Connell by e-mail (<a href="https://www.charlottesville.gov/1077/Agendas-Minutes">ocnnelld@charlottesville.org</a>) or by telephone (434-970-3991).