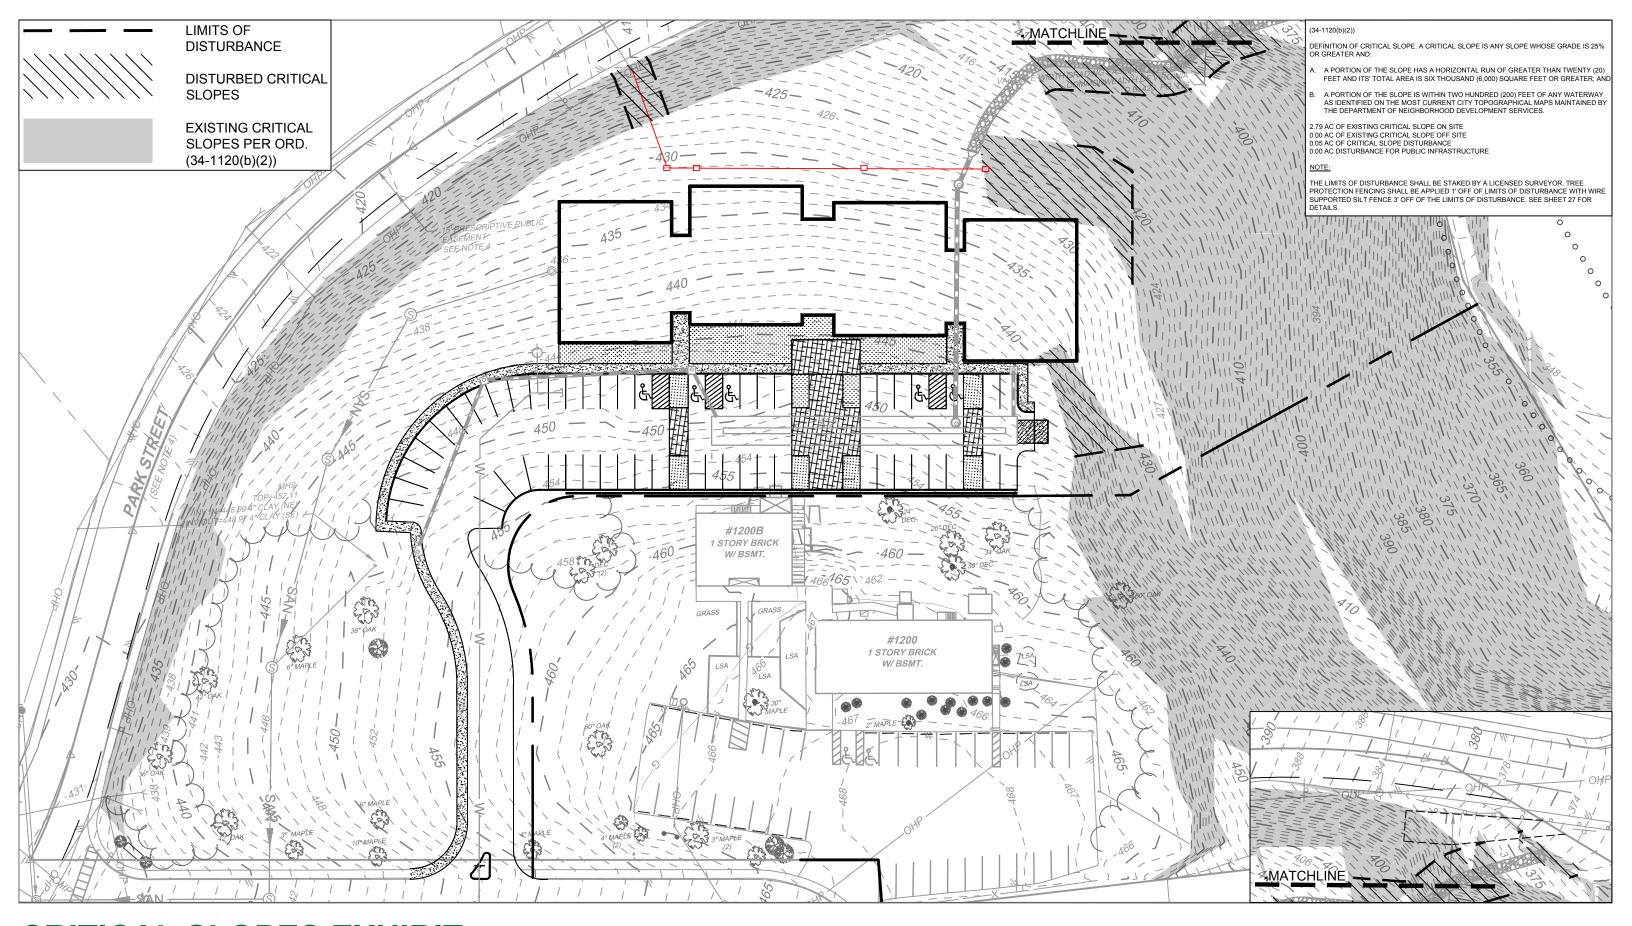

Tax Map & Parcel/Tax Status: 340090B00, 340090C00 and 34009100 (real estate taxes paid

current - Sec. 34-12)

Total Project Area (Limits of Disturbance): 1.12 acres

Total Area of Critical Slopes on Parcels: 0.285 acres | 26.3%

Area of Proposed Critical Slope Disturbance: 0.221 acres | 77.6% of total critical slopes area

on parcel

Comprehensive Plan (General Land Use Plan): Neighborhood Mixed Use Node

**Current Zoning Classification:** IC - Industrial Corridor

# **Applicant's Request (Summary)**

C-Ville Business Park, LLC is requesting a waiver from Section 34-1120(b) of the City Code (Critical Slope Ordinance) to allow for construction of a development that would include up to three residential units. Improvements specific to areas where critical slopes would be impacted should the waiver be approved are shown on the Critical Slope Exhibit (Attachment B) and include portions of all proposed lots in the development

Existing critical slopes areas located on this Property include 2,415 square feet or 28 percent of the site. The applicable definition of "critical slope" is as follows:

Any slope whose grade is 25% or greater, <u>and</u> (a) a portion of the slope has a horizontal run of greater than 20 feet, and its total area is 6,000 SF or greater, <u>and</u> (b) a portion of the slope is within 200 feet of a waterway. *See* City Code Sec. 34-1120(b)(2).