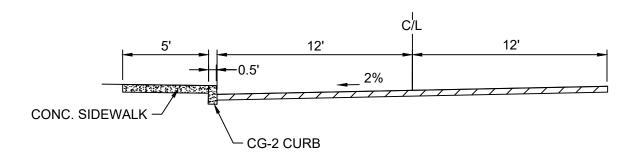

north of the site. |
| (10) To facilitate access to the development by public transit services or other single-vehicle-alternative services, including, without limitation, public pedestrian systems. | The applicant is proffering a street crossing at the northern intersection of Park Street and Cutler Avenue to give residents access to the existing CAT stop on the west side of Park Street. In addition, the housing parking area will accommodate loading and unloading of a JAUNT shuttle bus for shared rides to community services.                                                                                                                                                      |





# **CONCEPTUAL DEVELOPMENT PLAN**

PAGE (3)a 1200 PARK STREET - November 15, 2021





# PRIVATE ENTRANCE ROAD



# TYPICAL PARKING LOT SECTION



# **ROAD SECTIONS**





# **ENVIRONMENTAL FEATURES**







# **CONCEPTUAL DRY UTILITLY PLAN**

PAGE (3)d 1200 PARK STREET - November 15, 2021











# LAND USE PLAN

# **Proposed Use Matrix**

The project proposes the following changes to the permitted uses under current zoning. Areas where zoning has changed are highlighted in yellow.

"A" indicates ancillary uses, "B" indicates uses which are permitted by-right, "P" indicates uses which require a provisional use permit, "S" indicates uses which require a special use permit, and "T" indicates uses which require a temporary use permit. Uses not identified are not permitted within the zoning district.

## **Planned Unit Development District Primary Objectives**

| Use Types