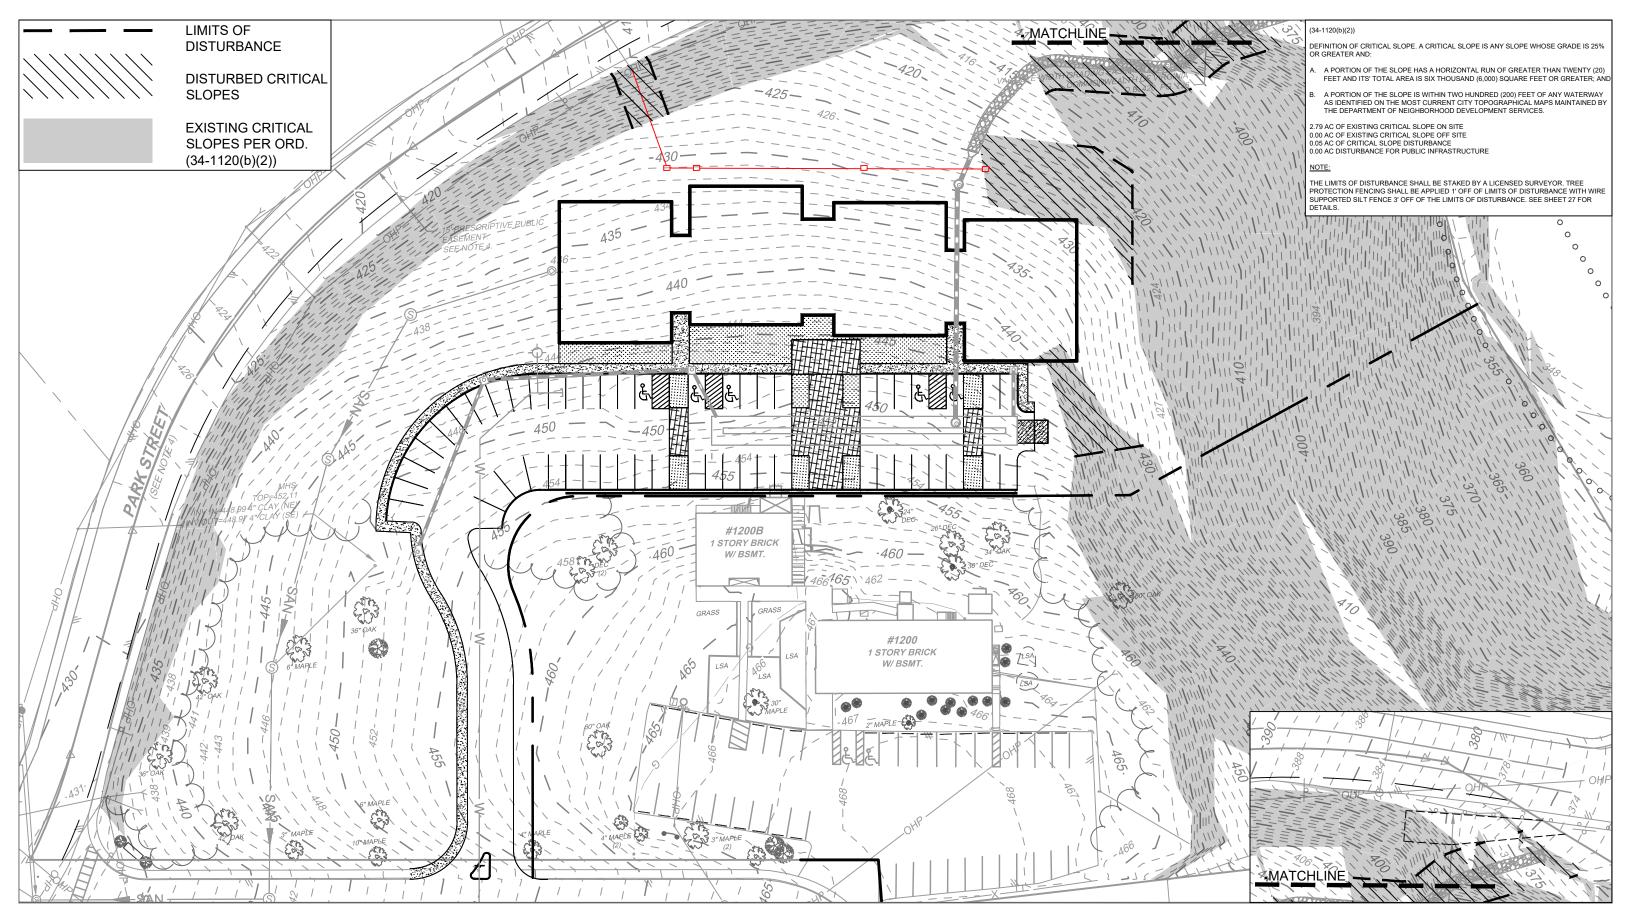

The rezoning would create a PUD referred to as "Park Street Christian Church PUD" containing up to fifty (50) apartment units within two multifamily buildings at an approximate density of 7 dwelling units per acre (DUA), to be located northwest of the existing church and preschool buildings on the Subject Property. The new Comprehensive Land Use Map for this area calls for Higher-Intensity Residential (13+ units per lot) in this area. The PUD Development Plan proposes a development with the following unique characteristics and amenities: preservation of the existing church and childcare uses, limitation of residential uses to affordable housing for the elderly, pedestrian and trail connections to existing infrastructure, and a private access driveway with offstreet parking. The Subject Property's current R-1 zoning does not allow multifamily developments. The PUD Development Plan calls for disturbance of land within Critical Slopes area; this application also presents a request for a Critical Slopes Waiver per City Code Sec. 34-516(c). Information pertaining to this application may be viewed online at <a href="https://www.charlottesville.gov/1077/Agendas-Minutes">https://www.charlottesville.gov/1077/Agendas-Minutes</a> Persons interested in this Rezoning may contact NDS Planner Dannan O'Connell by e-mail (<a href="https://www.charlottesville.gov/1077/Agendas-Minutes">ocnnelld@charlottesville.org</a>) or by telephone (434-970-3991).

Existing critical slopes areas located on this Property include 2,415 square feet or 28 percent of the site. The applicable definition of "critical slope" is as follows:

Any slope whose grade is 25% or greater, <u>and</u> (a) a portion of the slope has a horizontal run of greater than 20 feet, and its total area is 6,000 SF or greater, <u>and</u> (b) a portion of the slope is within 200 feet of a waterway. *See* City Code Sec. 34-1120(b)(2).

Based on the information presented within the application materials, Staff verifies that the area for which this waiver is sought meets all of the above-referenced components of the definition of "critical slope".