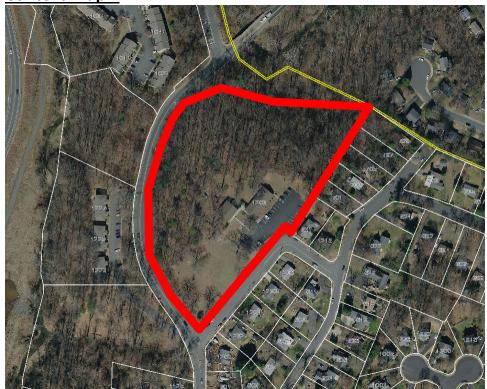

# III. JOINT MEETING OF COMMISSION/ COUNCIL

Beginning: 6:00 p.m.

Continuing: until all public hearings are completed Format: (i) Staff Report, (ii) Applicant, (iii) Hearing

- Charlottesville Capital Improvement Program FY 2023-2027: Consideration of the proposed 5-year Capital Improvement Program in the areas of Affordable Housing, Education, Economic Development, Public Safety & Justice, Facilities Management, Transportation & Access, Parks & Recreation, and Technology Infrastructure. A copy of the proposed CIP is available for review at: <a href="https://www.charlottesville.gov/171/Budget-Work-Sessions">https://www.charlottesville.gov/171/Budget-Work-Sessions</a> Report prepared by Krisy Hammill, Office of Budget and Performance Management.
- 2. **ZM21-00004** Park Street Christian Church PUD Piedmont Housing Alliance, in partnership with landowner Park Street Christian Church, have submitted an application seeking a rezoning of approximately seven (7) acres of land, including one lot identified within City tax records as 1200 Park Street, Tax Map and Parcel 470002120 (the "Subject Property"). The Subject Property has frontage on Park Street and Cutler Lane and is accessible by driveway off Cutler Lane. The application proposes to change the zoning district classification of the Subject Property from R-1 (Low Density Residential) to PUD (Planned Unit Development) subject to certain proffered development conditions ("Proffers") and an approved PUD Development Plan.

The rezoning would create a PUD referred to as "Park Street Christian Church PUD" containing up to fifty (50) apartment units within two multifamily buildings at an approximate density of 7 dwelling units per acre (DUA), to be located northwest of the existing church and preschool buildings on the Subject Property. The new Comprehensive Land Use Map for this area calls for Higher-Intensity Residential (13+ units per lot) in this area. The PUD Development Plan proposes a development with the following unique characteristics and amenities: preservation of the existing church and childcare uses, limitation of residential uses to affordable housing for the elderly, pedestrian and trail connections to existing infrastructure, and a private access driveway with offstreet parking. The Subject Property's current R-1 zoning does not allow multifamily developments. The PUD Development Plan calls for disturbance of land within Critical Slopes area; this application also presents a request for a Critical Slopes Waiver per City Code Sec. 34-516(c). Information pertaining to this application may be viewed online at <a href="https://www.charlottesville.gov/1077/Agendas-Minutes">https://www.charlottesville.gov/1077/Agendas-Minutes</a> Persons interested in this Rezoning may contact NDS Planner Dannan O'Connell by e-mail (<a href="https://www.charlottesville.gov/1077/Agendas-Minutes">ocnnelld@charlottesville.org</a>) or by telephone (434-970-3991).