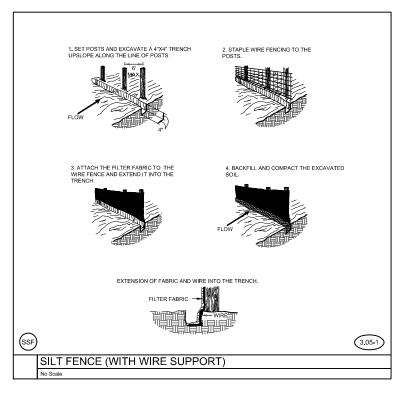

City Engineering recommends the following conditions:

- 1) Site Plans (VESCP Plans) should include, at a minimum, 4 stages/phases of ESC controls. The first phase shall include "Initial/Preliminary Controls". Outfalls from any proposed traps shall be established with rigorous independent ESC controls, early in the sequence, prior to the establishment of a sediment trap and associated conveyances.
- 2) "Super Silt Fence" (chain linked backing) shall be installed where perimeter silt fence is specified.
- 3) At no time shall concentrated water be directed toward the critical slopes.

- traps shall be established with rigorous independent ESC controls, early in the sequence, prior to the establishment of a sediment trap and associated conveyances.
- 2) "Super Silt Fence" (chain linked backing) shall be installed where perimeter silt fence is specified.
- 3) At no time shall concentrated water be directed toward the critical slopes.

- 1) Site Plans (VESCP Plans) should include, at a minimum, 4 stages/phases of ESC controls. The first phase shall include "Initial/Preliminary Controls". Outfalls from any proposed traps shall be established with rigorous independent ESC controls, early in the sequence, prior to the establishment of a sediment trap and associated conveyances.
- 2) "Super Silt Fence" (chain linked backing) shall be installed where perimeter silt fence is specified.
- 3) At no time shall concentrated water be directed toward the critical slopes.