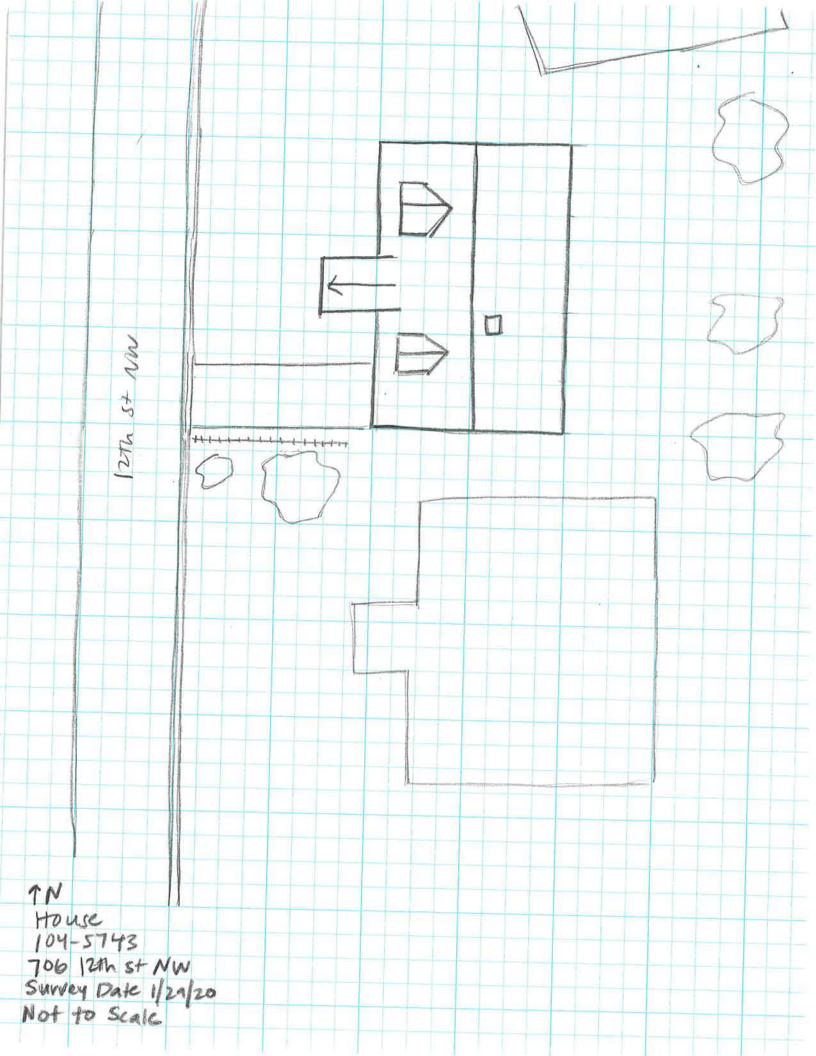

- 703 12th Street NW, residence constructed c. 1959
- 704 12th Street NW, residence constructed 1959
- 706 12th Street NW, residence constructed 1952
- 708 12th Street NW, residence constructed 1959
- 212 Rosser Avenue East, church constructed 1947
- 1201 Rosser Avenue East, residence constructed 1957