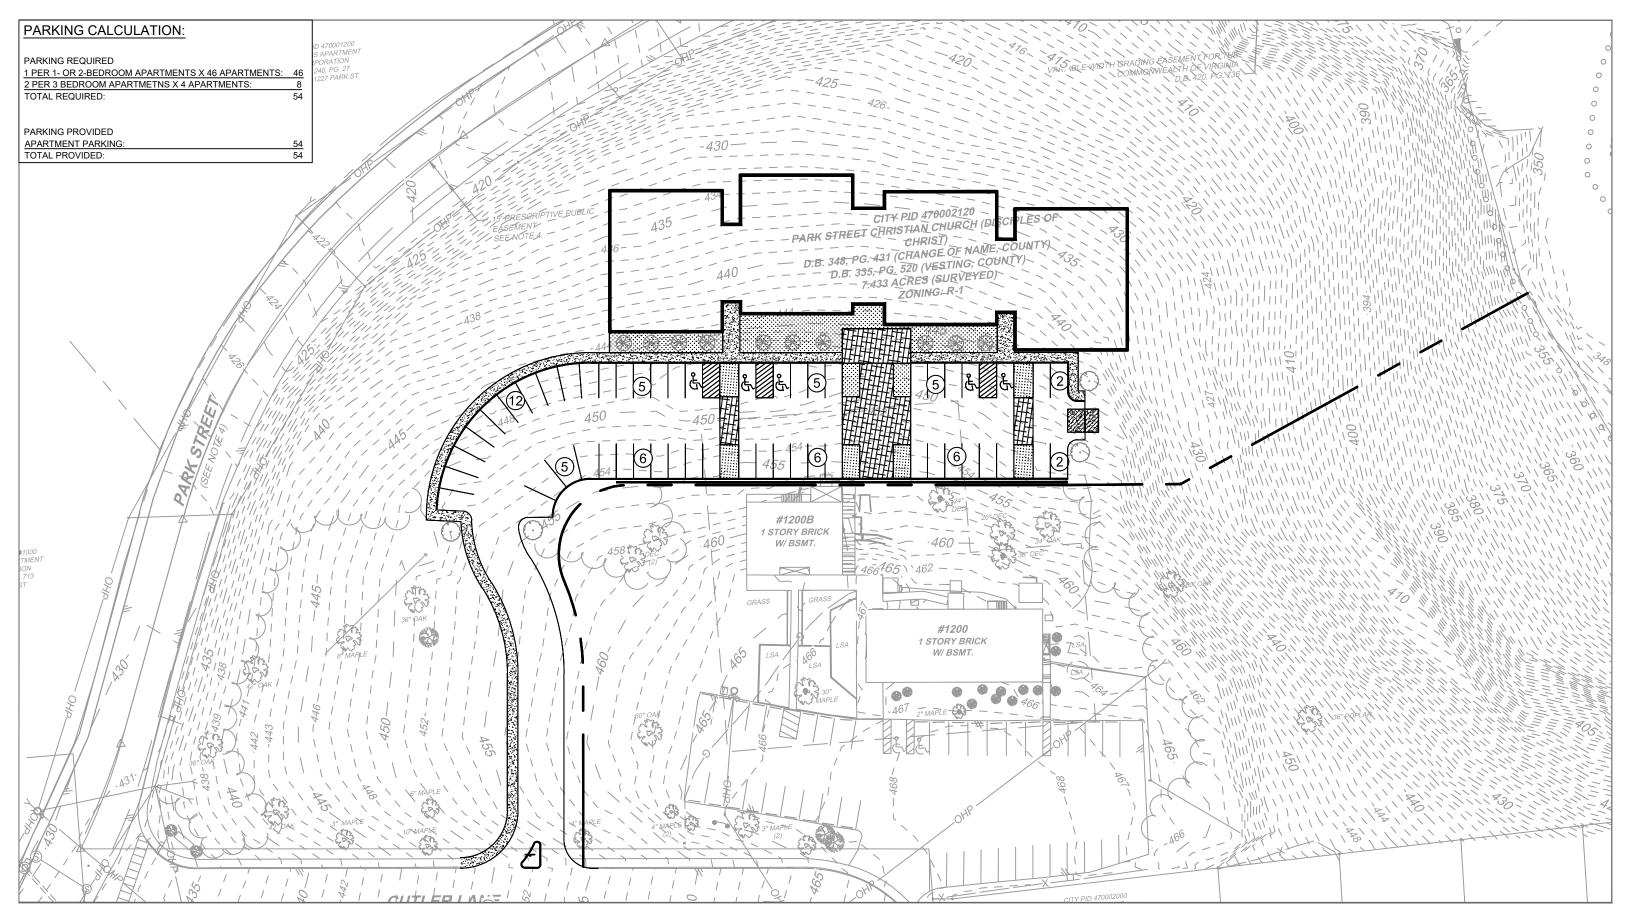

The rezoning would create a PUD referred to as "Park Street Christian Church PUD" containing up to fifty (50) apartment units within two multifamily buildings at an approximate density of 7 dwelling units per acre (DUA), to be located northwest of the existing church and preschool buildings on the Subject Property. The new Comprehensive Land Use Map for this area calls for Higher-Intensity Residential (13+ units per lot) in this area. The PUD Development Plan proposes a development with the following unique characteristics and amenities: preservation of the existing church and childcare uses, limitation of residential uses to affordable housing for the elderly, pedestrian and trail connections to existing infrastructure, and a private access driveway with offstreet parking. The Subject Property's current R-1 zoning does not allow multifamily developments. The PUD Development Plan calls for disturbance of land within Critical Slopes area; this application also presents a request for a Critical Slopes Waiver per City Code Sec. 34-516(c). Information pertaining to this application may be viewed online at <a href="https://www.charlottesville.gov/1077/Agendas-Minutes">https://www.charlottesville.gov/1077/Agendas-Minutes</a> Persons interested in this Rezoning may contact NDS Planner Dannan O'Connell by e-mail (<a href="https://www.charlottesville.gov/1077/Agendas-Minutes">ocnnelld@charlottesville.org</a>) or by telephone (434-970-3991).