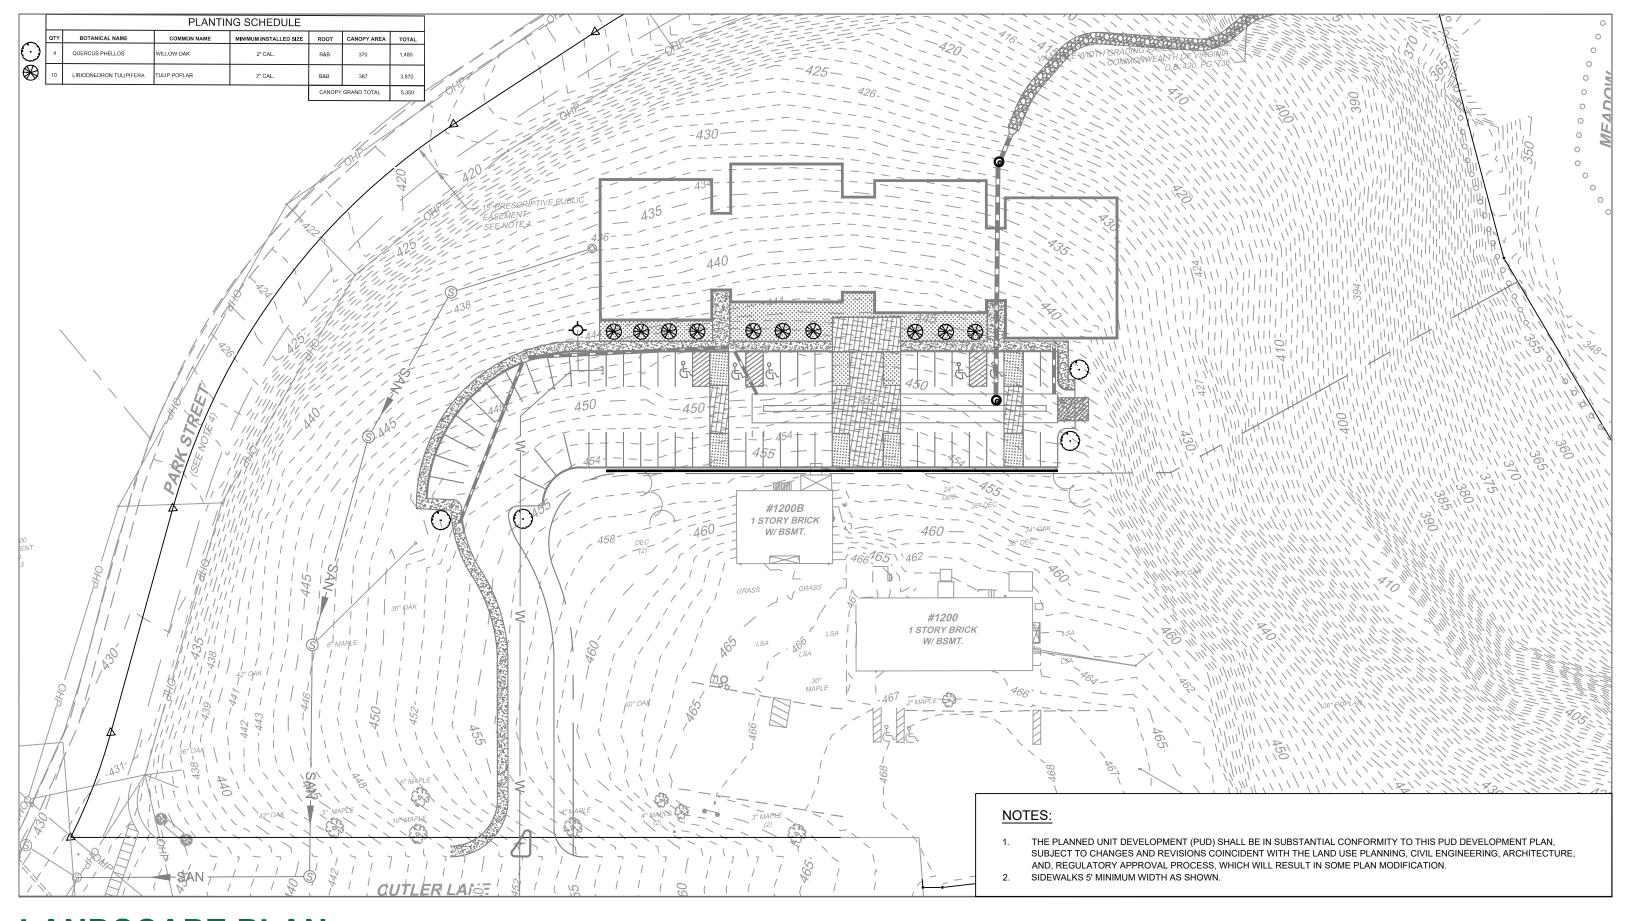

# III. JOINT MEETING OF COMMISSION/ COUNCIL

Beginning: 6:00 p.m.

Continuing: until all public hearings are completed Format: (i) Staff Report, (ii) Applicant, (iii) Hearing

- Charlottesville Capital Improvement Program FY 2023-2027: Consideration of the proposed 5-year Capital Improvement Program in the areas of Affordable Housing, Education, Economic Development, Public Safety & Justice, Facilities Management, Transportation & Access, Parks & Recreation, and Technology Infrastructure. A copy of the proposed CIP is available for review at: <a href="https://www.charlottesville.gov/171/Budget-Work-Sessions">https://www.charlottesville.gov/171/Budget-Work-Sessions</a> Report prepared by Krisy Hammill, Office of Budget and Performance Management.
- 2. **ZM21-00004** Park Street Christian Church PUD Piedmont Housing Alliance, in partnership with landowner Park Street Christian Church, have submitted an application seeking a rezoning of approximately seven (7) acres of land, including one lot identified within City tax records as 1200 Park Street, Tax Map and Parcel 470002120 (the "Subject Property"). The Subject Property has frontage on Park Street and Cutler Lane and is accessible by driveway off Cutler Lane. The application proposes to change the zoning district classification of the Subject Property from R-1 (Low Density Residential) to PUD (Planned Unit Development) subject to certain proffered development conditions ("Proffers") and an approved PUD Development Plan.

The Proffers include: (1) All residential units constructed on the site shall be Affordable Dwelling Units (ADUs) accessible to residents with not more than 80% of the area median income with affordability provisions guaranteed through 30+ year deed restrictions; (2) the applicant shall

remove vegetation to improve sight distances onto Cutler Lane; (3) the applicant shall dedicate pedestrian easements upon request of the City to provide access from the Subject Property to Park Street and the Rivanna Trail; and (4) the owner shall provide an ADA compliant pedestrian crossing at the corner of Park Street and Cutler Lane.

The rezoning would create a PUD referred to as "Park Street Christian Church PUD" containing up to fifty (50) apartment units within two multifamily buildings at an approximate density of 7 dwelling units per acre (DUA), to be located northwest of the existing church and preschool buildings on the Subject Property. The new Comprehensive Land Use Map for this area calls for Higher-Intensity Residential (13+ units per lot) in this area. The PUD Development Plan proposes a development with the following unique characteristics and amenities: preservation of the existing church and childcare uses, limitation of residential uses to affordable housing for the elderly, pedestrian and trail connections to existing infrastructure, and a private access driveway with offstreet parking. The Subject Property's current R-1 zoning does not allow multifamily developments. The PUD Development Plan calls for disturbance of land within Critical Slopes area; this application also presents a request for a Critical Slopes Waiver per City Code Sec. 34-516(c). Information pertaining to this application may be viewed online at <a href="https://www.charlottesville.gov/1077/Agendas-Minutes">https://www.charlottesville.gov/1077/Agendas-Minutes</a> Persons interested in this Rezoning may contact NDS Planner Dannan O'Connell by e-mail (<a href="https://www.charlottesville.gov/1077/Agendas-Minutes">ocnnelld@charlottesville.org</a>) or by telephone (434-970-3991).