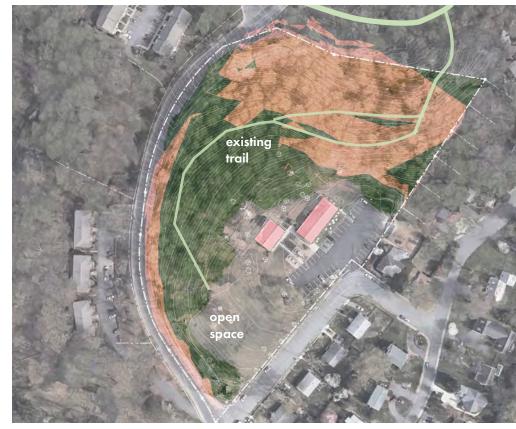

The rezoning would create a PUD referred to as "Park Street Christian Church PUD" containing up to fifty (50) apartment units within two multifamily buildings at an approximate density of 7 dwelling units per acre (DUA), to be located northwest of the existing church and preschool buildings on the Subject Property. The new Comprehensive Land Use Map for this area calls for Higher-Intensity Residential (13+ units per lot) in this area. The PUD Development Plan proposes a development with the following unique characteristics and amenities: preservation of the existing church and childcare uses, limitation of residential uses to affordable housing for the elderly, pedestrian and trail connections to existing infrastructure, and a private access driveway with offstreet parking. The Subject Property's current R-1 zoning does not allow multifamily developments. The PUD Development Plan calls for disturbance of land within Critical Slopes area; this application also presents a request for a Critical Slopes Waiver per City Code Sec. 34-516(c). Information pertaining to this application may be viewed online at <a href="https://www.charlottesville.gov/1077/Agendas-Minutes">https://www.charlottesville.gov/1077/Agendas-Minutes</a> Persons interested in this Rezoning may contact NDS Planner Dannan O'Connell by e-mail (<a href="https://www.charlottesville.gov/1077/Agendas-Minutes">ocnnelld@charlottesville.org</a>) or by telephone (434-970-3991).